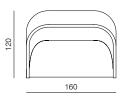

tinctive character due to its roundness.



2 prostoria

















# SPECIFICATIONS AND TECHNICAL DRAWING

| STRUCTURE       | solid wood, plywood               |
|-----------------|-----------------------------------|
| SUSPENSION      | elastic webbing                   |
| SEAT & BACKREST | ня foam, polyester wadding        |
| BASE & WHEEL    | PVC / PVC + high resistant rubber |
| UPHOLSTERY      | fabric                            |
|                 |                                   |

### PRODUCT INFORMATION WEBSITE

## ARMCHAIR

dimensions 80 × 120 × 76 cm





### ARMCHAIR OPENED

dimensions 80 × 200 × 40 cm





### 1.5SEATER SOFA

dimensions 140 × 120 × 76 cm





# 1.5SEATER SOFA OPENED

dimensions 140 × 200 × 40 cm





### 2SEATER SOFA

dimensions 160 × 120 × 76 cm





### 2SEATER SOFA OPENED

dimensions 160 × 200 × 40 cm