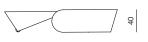

### ARMCHAIR OPENED

dimensions 80 × 200 × 40 cm

# 1.5SEATER SOFA OPENED

dimensions 140 × 200 × 40 cm

### 2SEATER SOFA OPENED

dimensions 160 × 200 × 40 cm