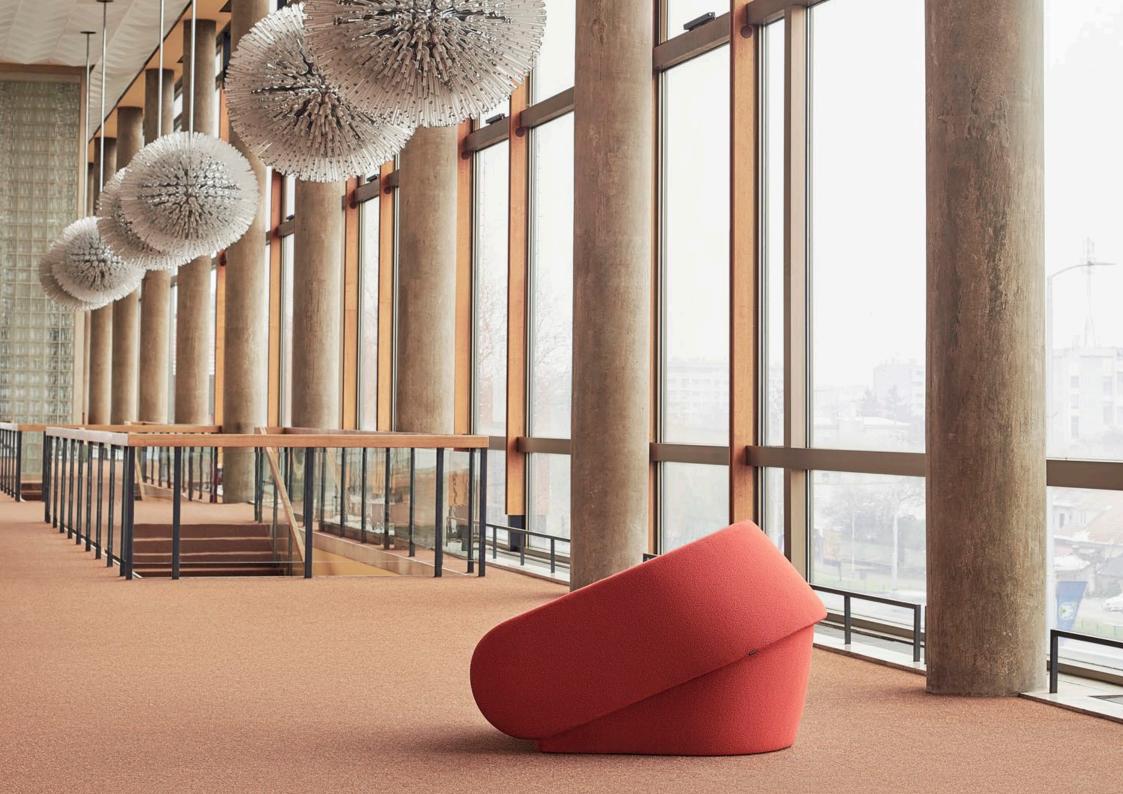

# Up-lift collection

by **NEISAKO** 

**Up-lift** represents innovation in the segment of the armchair typology with an integrated bed. Its shape allows for transformation through the simple lift (up) of the back rest, which automatically lifts (lift) the bottom part of the bed, while maintaining an optimal height. Its form consists of the two volumes, which by the eccentric principle rotate around each other, thus forming a harmonious unit in both positions. The armrest is rounded as it took over the function of the wheel, and the backrest is tilted and rounded to minimise the necessary volume. Up-lift has a distinctive character due to its roundness.