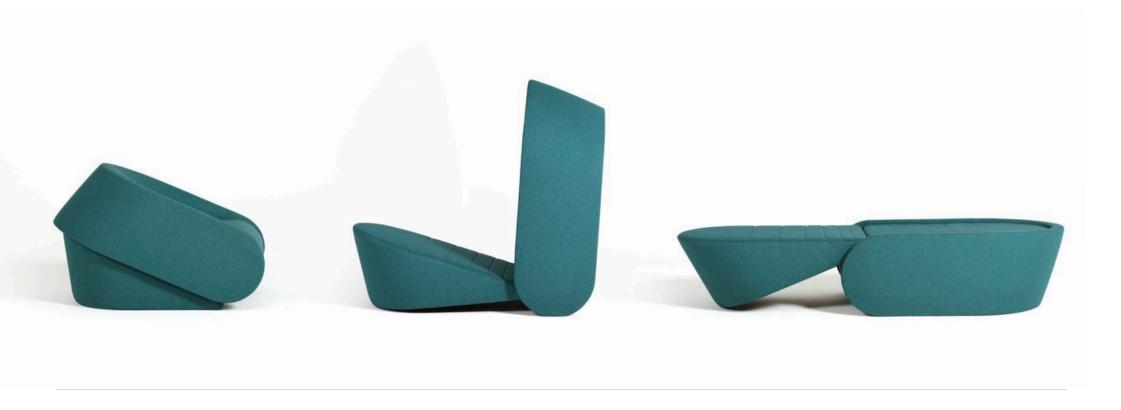

# Up-lift collection

by **NEISAKO** 

**Up-lift** represents innovation in the segment of the armchair typology with an integrated bed. Its shape allows for transformation through the simple lift (up) of the back rest, which automatically lifts (lift) the bottom part of the bed, while maintaining an optimal height. Its form consists of the two volumes, which by the eccentric principle rotate around each other, thus forming a harmonious unit in both positions. The armrest is rounded as it took over the function of the wheel, and the backrest is tilted and rounded to minimise the necessary volume. Up-lift has a distinctive character due to its roundness.

### ARMCHAIR OPENED

dimensions 80 × 200 × 40 cm