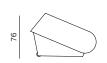

## ARMCHAIR

dimensions 80 × 120 × 76 cm

### 1.5SEATER SOFA

dimensions 140 × 120 × 76 cm

### 2SEATER SOFA

dimensions 160 × 120 × 76 cm