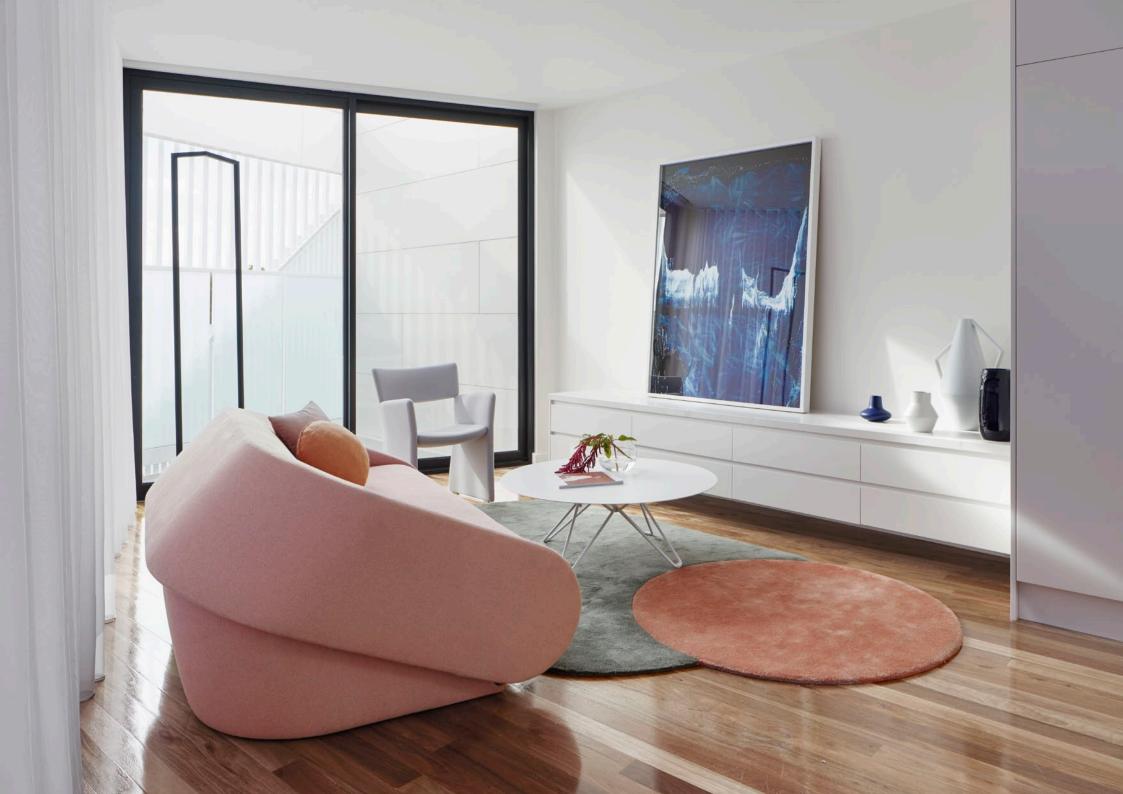

# Up-lift collection

by **NEISAKO** 

**Up-lift** represents innovation in the segment of the armchair typology with an integrated bed. Its shape allows for transformation through the simple lift (up) of the back rest, which automatically lifts (lift) the bottom part of the bed, while maintaining an optimal height. Its form consists of the two volumes, which by the eccentric principle rotate around each other, thus forming a harmonious unit in both positions. The armrest is rounded as it took over the function of the wheel, and the backrest is tilted and rounded to minimise the necessary volume. Up-lift has a distinctive character due to its roundness.