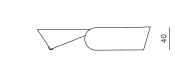

tions. The armrest is rounded as it took over the function of the wheel, and the backrest is tilted and rounded to minimise the necessary volume. Up-lift has a distinctive character due to its roundness.



2 prostoria

















# SPECIFICATIONS AND TECHNICAL DRAWING

| STRUCTURE       | solid wood, plywood               |
|-----------------|-----------------------------------|
| SUSPENSION      | elastic webbing                   |
| SEAT & BACKREST | ня foam, polyester wadding        |
| BASE & WHEEL    | PVC / PVC + high resistant rubber |
| UPHOLSTERY      | fabric                            |
|                 |                                   |

### PRODUCT INFORMATION WEBSITE

## ARMCHAIR

dimensions 80 × 120 × 76 cm





### ARMCHAIR OPENED

dimensions 80 × 200 × 40 cm





### 1.5SEATER SOFA

dimensions 140 × 120 × 76 cm





# 1.5SEATER SOFA OPENED

dimensions 140 × 200 × 40 cm





### 2SEATER SOFA

dimensions 160 × 120 × 76 cm





### 2SEATER SOFA OPENED

dimensions 160 × 200 × 40 cm