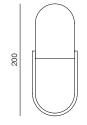

sitions. The armrest is rounded as it took over the function of the wheel, and the backrest is tilted and rounded to minimise the necessary volume. Up-lift has a distinctive character due to its roundness.



2 prostoria

















# SPECIFICATIONS AND TECHNICAL DRAWING

| STRUCTURE       | solid wood, plywood               |
|-----------------|-----------------------------------|
| SUSPENSION      | elastic webbing                   |
| SEAT & BACKREST | ня foam, polyester wadding        |
| BASE & WHEEL    | PVC / PVC + high resistant rubber |
| UPHOLSTERY      | fabric                            |
|                 |                                   |

### PRODUCT INFORMATION WEBSITE

## ARMCHAIR

dimensions 80 × 120 × 76 cm





### ARMCHAIR OPENED

dimensions 80 × 200 × 40 cm





### 1.5SEATER SOFA

dimensions 140 × 120 × 76 cm





# 1.5SEATER SOFA OPENED

dimensions 140 × 200 × 40 cm





### 2SEATER SOFA

dimensions 160 × 120 × 76 cm





### 2SEATER SOFA OPENED

dimensions 160 × 200 × 40 cm