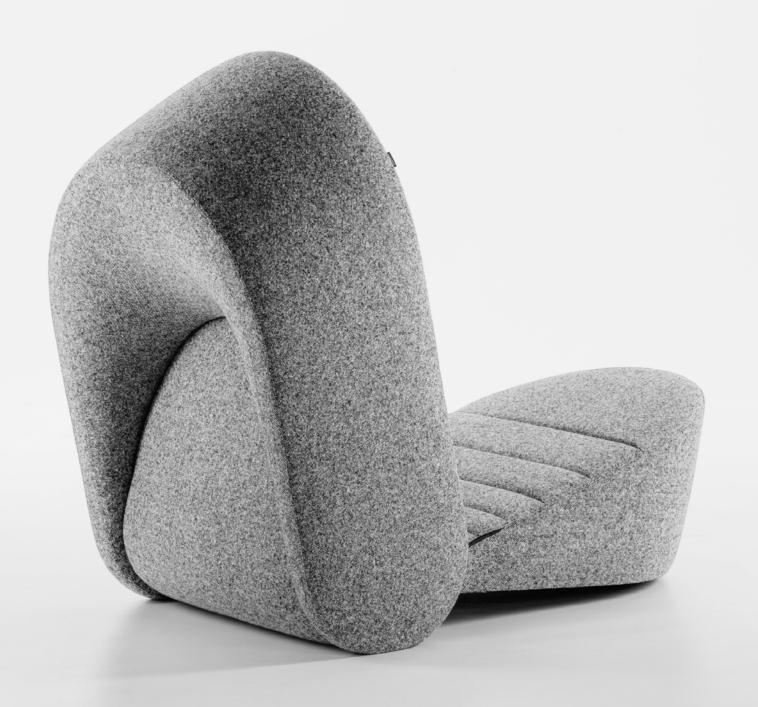

# Up-lift collection

by **NEISAKO** 

**Up-lift** represents innovation in the segment of the armchair typology with an integrated bed. Its shape allows for transformation through the simple lift (up) of the back rest, which automatically lifts (lift) the bottom part of the bed, while maintaining an optimal height. Its form consists of the two volumes, which by the eccentric principle rotate around each other, thus forming a harmonious unit in both positions. The armrest is rounded as it took over the function of the wheel, and the backrest is tilted and rounded to minimise the necessary volume. Up-lift has a distinctive character due to its roundness.