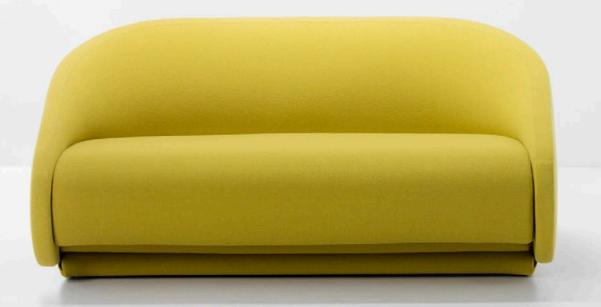

# Up-lift collection PRODUCT SHEET





prostoria

# Up-lift collection

by **NEISAKO** 

**Up-lift** represents innovation in the segment of the armchair typology with an integrated bed. Its shape allows for transformation through the simple lift (up) of the back rest, which automatically lifts (lift) the bottom part of the bed, while maintaining an optimal height. Its form consists of the two volumes, which by the eccentric principle rotate around each other, thus forming a harmonious unit in both positions. The armrest is rounded as it took over the function of the wheel, and the backrest is tilted and rounded to minimise the necessary volume. Up-lift has a distinctive character due to its roundness.



2 prostoria

















# SPECIFICATIONS AND TECHNICAL DRAWING

| STRUCTURE       | solid wood, plywood