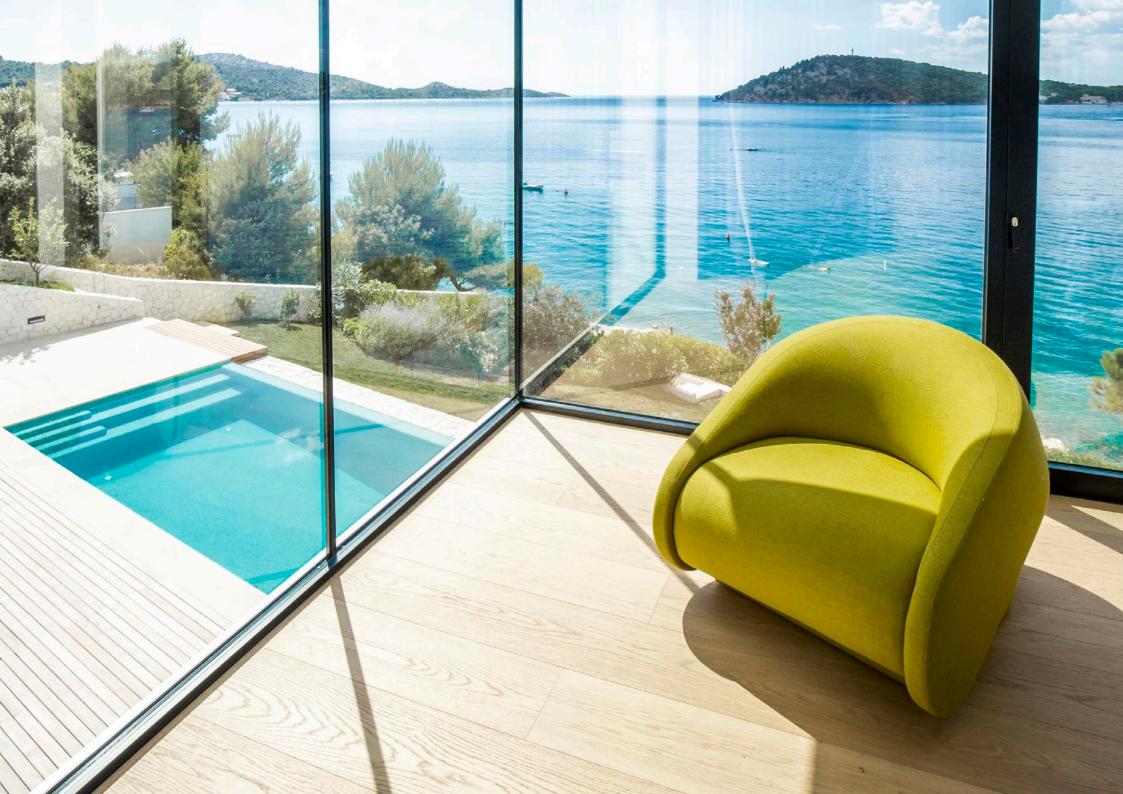

# Up-lift collection

by **NEISAKO** 

**Up-lift** represents innovation in the segment of the armchair typology with an integrated bed. Its shape allows for transformation through the simple lift (up) of the back rest, which automatically lifts (lift) the bottom part of the bed, while maintaining an optimal height. Its form consists of the two volumes, which by the eccentric principle rotate around each other, thus forming a harmonious unit in both positions. The armrest is rounded as it took over the function of the wheel, and the backrest is tilted and rounded to minimise the necessary volume. Up-lift has a distinctive character due to its roundness.