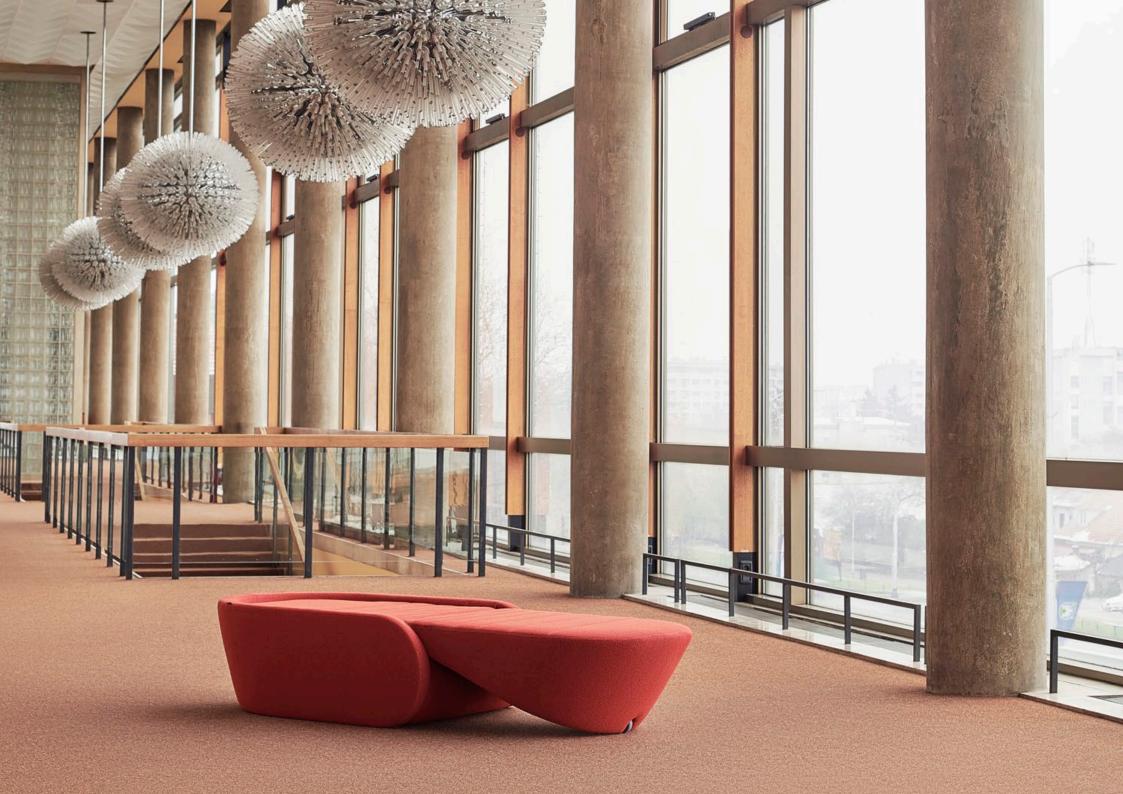

# Up-lift collection

by **NEISAKO** 

**Up-lift** represents innovation in the segment of the armchair typology with an integrated bed. Its shape allows for transformation through the simple lift (up) of the back rest, which automatically lifts (lift) the bottom part of the bed, while maintaining an optimal height. Its form consists of the two volumes, which by the eccentric principle rotate around each other, thus forming a harmonious unit in both positions. The armrest is rounded as it took over the function of the wheel, and the backrest is tilted and rounded to minimise the necessary volume. Up-lift has a distinctive character due to its roundness.