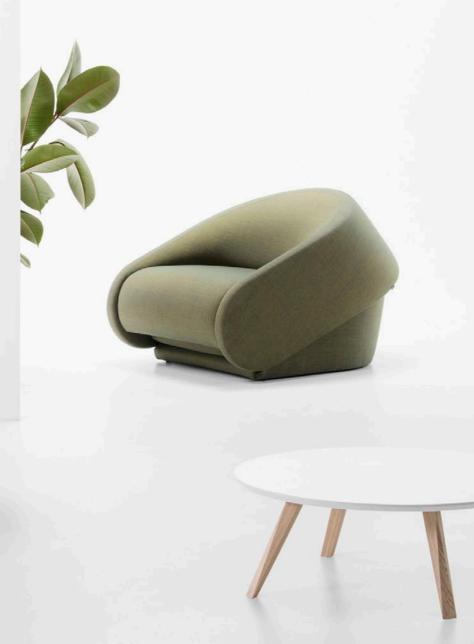

# Up-lift collection PRODUCT SHEET





prostoria

# Up-lift collection

by **NEISAKO** 

**Up-lift** represents innovation in the segment of the armchair typology with an integrated bed. Its shape allows for transformation through the simple lift (up) of the back rest, which automatically lifts (lift) the bottom part of the bed, while maintaining an optimal height. Its form consists of the two volumes, which by the eccentric principle rotate around each other, thus forming a harmonious unit in both positions. The armrest is rounded as it took over the function of the wheel, and the backrest is tilted and rounded to minimise the necessary volume. Up-lift has a distinctive character due to its roundness.



2 prostoria

















# SPECIFICATIONS AND TECHNICAL DRAWING

| STRUCTURE       | solid wood, plywood