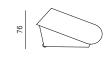

ach other, thus forming a harmonious unit in both positions. The armrest is rounded as it took over the function of the wheel, and the backrest is tilted and rounded to minimise the necessary volume. Up-lift has a distinctive character due to its roundness.



2 prostoria

















# SPECIFICATIONS AND TECHNICAL DRAWING

| STRUCTURE       | solid wood, plywood               |
|-----------------|-----------------------------------|
| SUSPENSION      | elastic webbing                   |
| SEAT & BACKREST | ня foam, polyester wadding        |
| BASE & WHEEL    | PVC / PVC + high resistant rubber |
| UPHOLSTERY      | fabric                            |
|                 |                                   |

### PRODUCT INFORMATION WEBSITE

## ARMCHAIR

dimensions 80 × 120 × 76 cm





### ARMCHAIR OPENED

dimensions 80 × 200 × 40 cm





### 1.5SEATER SOFA

dimensions 140 × 120 × 76 cm





# 1.5SEATER SOFA OPENED

dimensions 140 × 200 × 40 cm





### 2SEATER SOFA

dimensions 160 × 120 × 76 cm





### 2SEATER SOFA OPENED

dimensions 160 × 200 × 40 cm