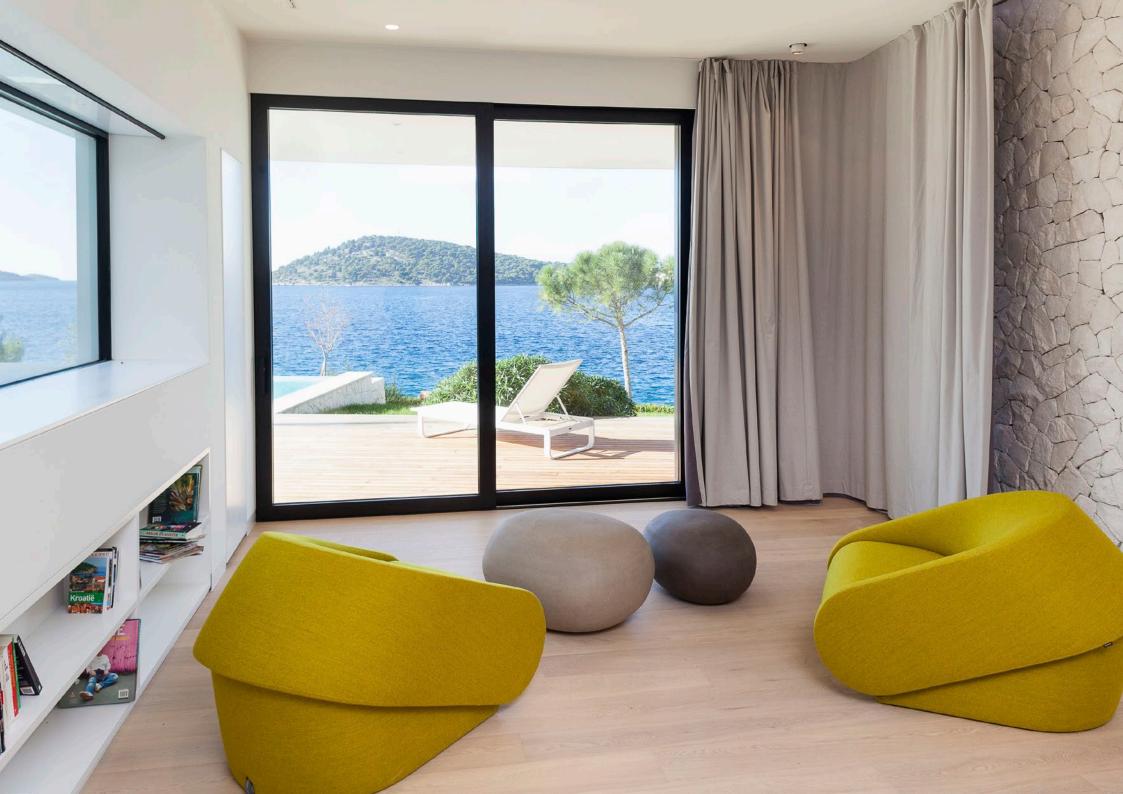

# Up-lift collection

by **NEISAKO** 

**Up-lift** represents innovation in the segment of the armchair typology with an integrated bed. Its shape allows for transformation through the simple lift (up) of the back rest, which automatically lifts (lift) the bottom part of the bed, while maintaining an optimal height. Its form consists of the two volumes, which by the eccentric principle rotate around each other, thus forming a harmonious unit in both positions. The armrest is rounded as it took over the function of the wheel, and the backrest is tilted and rounded to minimise the necessary volume. Up-lift has a distinctive character due to its roundness.