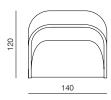

nction of the wheel, and the backrest is tilted and rounded to minimise the necessary volume. Up-lift has a distinctive character due to its roundness.



2 prostoria

















# SPECIFICATIONS AND TECHNICAL DRAWING

| STRUCTURE       | solid wood, plywood               |
|-----------------|-----------------------------------|
| SUSPENSION      | elastic webbing                   |
| SEAT & BACKREST | ня foam, polyester wadding        |
| BASE & WHEEL    | PVC / PVC + high resistant rubber |
| UPHOLSTERY      | fabric                            |
|                 |                                   |

### PRODUCT INFORMATION WEBSITE

## ARMCHAIR

dimensions 80 × 120 × 76 cm





### ARMCHAIR OPENED

dimensions 80 × 200 × 40 cm





### 1.5SEATER SOFA

dimensions 140 × 120 × 76 cm





# 1.5SEATER SOFA OPENED

dimensions 140 × 200 × 40 cm





### 2SEATER SOFA

dimensions 160 × 120 × 76 cm





### 2SEATER SOFA OPENED

dimensions 160 × 200 × 40 cm