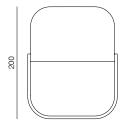

### ARMCHAIR OPENED

dimensions 80 × 200 × 40 cm

# 1.5SEATER SOFA OPENED

dimensions 140 × 200 × 40 cm

### 2SEATER SOFA OPENED

dimensions 160 × 200 × 40 cm