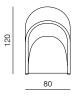

each other, thus forming a harmonious unit in both positions. The armrest is rounded as it took over the function of the wheel, and the backrest is tilted and rounded to minimise the necessary volume. Up-lift has a distinctive character due to its roundness.



2 prostoria

















# SPECIFICATIONS AND TECHNICAL DRAWING

| STRUCTURE       | solid wood, plywood               |
|-----------------|-----------------------------------|
| SUSPENSION      | elastic webbing                   |
| SEAT & BACKREST | ня foam, polyester wadding        |
| BASE & WHEEL    | PVC / PVC + high resistant rubber |
| UPHOLSTERY      | fabric                            |
|                 |                                   |

### PRODUCT INFORMATION WEBSITE

## ARMCHAIR

dimensions 80 × 120 × 76 cm





### ARMCHAIR OPENED

dimensions 80 × 200 × 40 cm





### 1.5SEATER SOFA

dimensions 140 × 120 × 76 cm





# 1.5SEATER SOFA OPENED

dimensions 140 × 200 × 40 cm





### 2SEATER SOFA

dimensions 160 × 120 × 76 cm





### 2SEATER SOFA OPENED

dimensions 160 × 200 × 40 cm