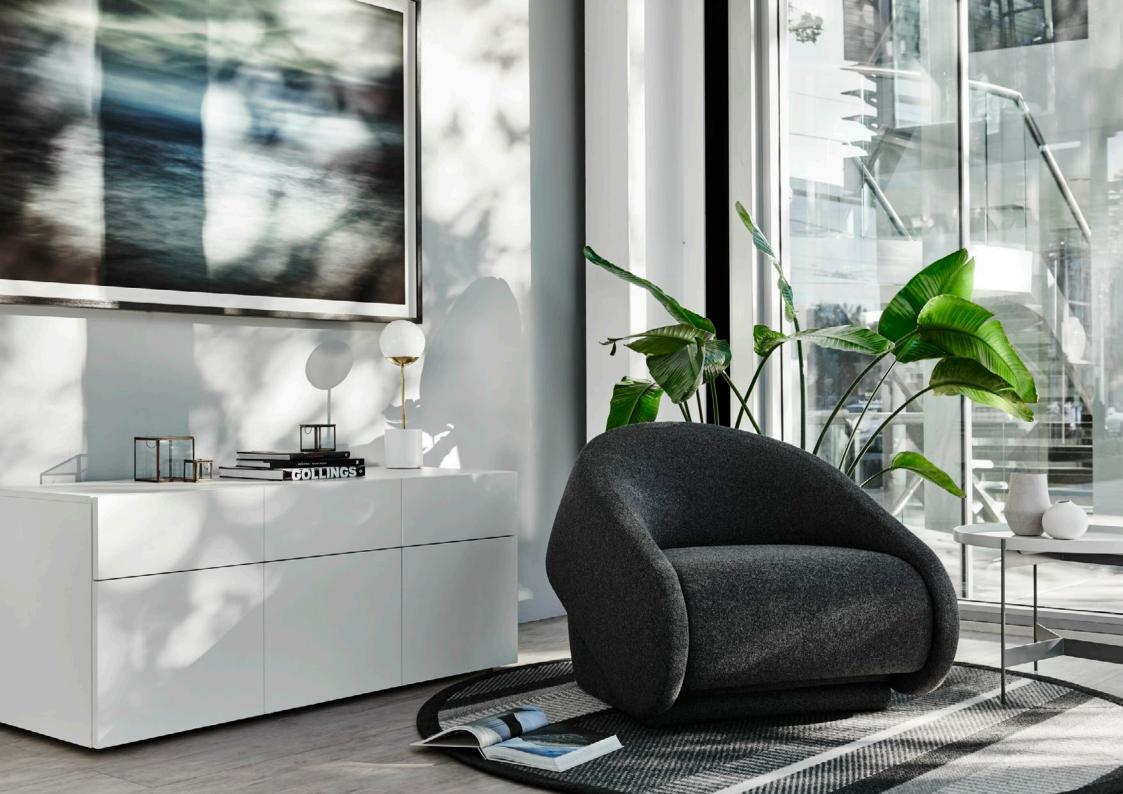

# Up-lift collection PRODUCT SHEET





prostoria

# Up-lift collection

by **NEISAKO** 

**Up-lift** represents innovation in the segment of the armchair typology with an integrated bed. Its shape allows for transformation through the simple lift (up) of the back rest, which automatically lifts (lift) the bottom part of the bed, while maintaining an optimal height. Its form consists of the two volumes, which by the eccentric principle rotate around each other, thus forming a harmonious unit in both positions. The armrest is rounded as it took over the function of the wheel, and the backrest is tilted and rounded to minimise the necessary volume. Up-lift has a distinctive character due to its roundness.



2 prostoria

















# SPECIFICATIONS AND TECHNICAL DRAWING

| STRUCTURE       | solid wood, plywood               |
|-----------------|-----------------------------------|
| SUSPENSION      | elastic webbing                   |
| SEAT & BACKREST | ня foam, polyester wadding        |
| BASE & WHEEL    | PVC / PVC + high resistant rubber |
| UPHOLSTERY      | fabric                            |
|                 |                                   |

### PRODUCT INFORMATION WEBSITE

## ARMCHAIR

dimensions 80 × 120 × 76 cm





### ARMCHAIR OPENED

dimensions 80 × 200 × 40 cm





### 1.5SEATER SOFA

dimensions 140 × 120 × 76 cm





# 1.5SEATER SOFA OPENED

dimensions 140 × 200 × 40 cm





### 2SEATER SOFA

dimensions 160 × 120 × 76 cm





### 2SEATER SOFA OPENED

dimensions 160 × 200 × 40 cm