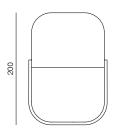

to minimise the necessary volume. Up-lift has a distinctive character due to its roundness.



2 prostoria

















# SPECIFICATIONS AND TECHNICAL DRAWING

| STRUCTURE       | solid wood, plywood               |
|-----------------|-----------------------------------|
| SUSPENSION      | elastic webbing                   |
| SEAT & BACKREST | ня foam, polyester wadding        |
| BASE & WHEEL    | PVC / PVC + high resistant rubber |
| UPHOLSTERY      | fabric                            |
|                 |                                   |

### PRODUCT INFORMATION WEBSITE

## ARMCHAIR

dimensions 80 × 120 × 76 cm





### ARMCHAIR OPENED

dimensions 80 × 200 × 40 cm





### 1.5SEATER SOFA

dimensions 140 × 120 × 76 cm





# 1.5SEATER SOFA OPENED

dimensions 140 × 200 × 40 cm





### 2SEATER SOFA

dimensions 160 × 120 × 76 cm





### 2SEATER SOFA OPENED

dimensions 160 × 200 × 40 cm