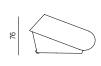

tion of the wheel, and the backrest is tilted and rounded to minimise the necessary volume. Up-lift has a distinctive character due to its roundness.



2 prostoria

















# SPECIFICATIONS AND TECHNICAL DRAWING

| STRUCTURE       | solid wood, plywood               |
|-----------------|-----------------------------------|
| SUSPENSION      | elastic webbing                   |
| SEAT & BACKREST | ня foam, polyester wadding        |
| BASE & WHEEL    | PVC / PVC + high resistant rubber |
| UPHOLSTERY      | fabric                            |
|                 |                                   |

### PRODUCT INFORMATION WEBSITE

## ARMCHAIR

dimensions 80 × 120 × 76 cm





### ARMCHAIR OPENED

dimensions 80 × 200 × 40 cm





### 1.5SEATER SOFA

dimensions 140 × 120 × 76 cm





# 1.5SEATER SOFA OPENED

dimensions 140 × 200 × 40 cm





### 2SEATER SOFA

dimensions 160 × 120 × 76 cm





### 2SEATER SOFA OPENED

dimensions 160 × 200 × 40 cm