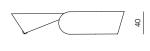

o minimise the necessary volume. Up-lift has a distinctive character due to its roundness.



2 prostoria

















# SPECIFICATIONS AND TECHNICAL DRAWING

| STRUCTURE       | solid wood, plywood               |
|-----------------|-----------------------------------|
| SUSPENSION      | elastic webbing                   |
| SEAT & BACKREST | ня foam, polyester wadding        |
| BASE & WHEEL    | PVC / PVC + high resistant rubber |
| UPHOLSTERY      | fabric                            |
|                 |                                   |

### PRODUCT INFORMATION WEBSITE

## ARMCHAIR

dimensions 80 × 120 × 76 cm





### ARMCHAIR OPENED

dimensions 80 × 200 × 40 cm





### 1.5SEATER SOFA

dimensions 140 × 120 × 76 cm





# 1.5SEATER SOFA OPENED

dimensions 140 × 200 × 40 cm





### 2SEATER SOFA

dimensions 160 × 120 × 76 cm





### 2SEATER SOFA OPENED

dimensions 160 × 200 × 40 cm