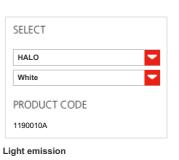

#### FEATURES

Product name: Article Code: Colour: Material: Series: Environment: Area contract:

OPTICS Emission: 1190010A White Painted die-cast aluminium Design Indoor Private Residence

Indirect Diffused

Cabildo Wall Halo