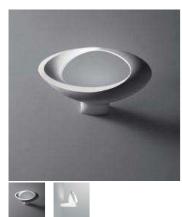

#### DESCRIPTION:

The indirect light shapes the body lamp, bringing out its winding form and giving it the astonishing appearance of a ring of light. Wall support and body lamp in painted die-cast aluminium.

Cabildo Wall Halo