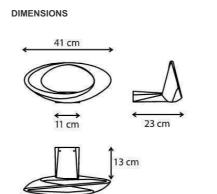

#### inch 16.1 inch 9.1 inch 7.5

N/D°

HALO

Qt-de12

230W R7s

Hdg

1a 3000K

2950lm

2000h

Length: Width: Height: Glow Wire Test:

DIMENSIONS