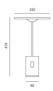

White

♠ IP

0

LED Table

| W    | Dimensions  | Luminous Flux | Color | Code     | Product |
|------|-------------|---------------|-------|----------|---------|
|      |             | (Im)          |       |          | name    |
| 14 W | H 16.5 inch | 646 lm        | 0     | 1732020A | Sisifo  |