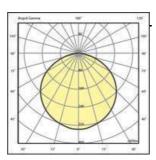

| Sisifo LED      | LED   | luminaire |
|-----------------|-------|-----------|
|                 |       |           |
| Power           | 14W   | 14W       |
| Flux            |       | 646lm     |
| CCT             | 3000K | 3000K     |
| CRI             |       |           |
| Color Tolerance |       |           |
| Service Life    |       |           |
| Efficiency      |       | 50%       |
| Efficacy        |       | 46lm/W    |