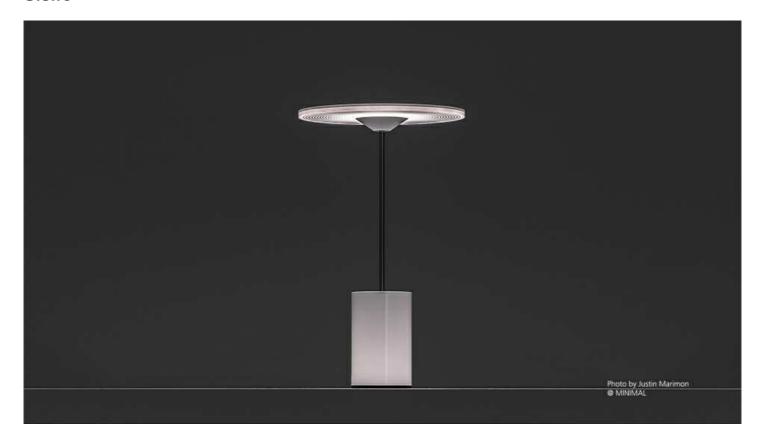

## **Sisifo**

Table lamp combining the needs for visual comfort and ambient lighting. Materials: head and cylindrical base in extruded aluminum, adjustable stem in chrome-plated brass, diffuser in PMMA. Specifi cation: the spherical central joint guarantees maximum freedom in adjusting the light with minimum restrictions due to the small size of the base, allowing its use on both larger tables and small-sized surfaces. The iconic fl at diffuser can be tilted in all directions, providing warm relaxing light for any environment. Light control system: tapping the touch dimmer: LED source will turn on/off; Pressing the touch dimmer: LED source will dim up/ down. The dimming is reversed when releasing the pressure from the touch dimmer.