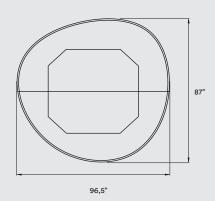

#### REF.

CLBO 15 TOT4 LED DIM GB UL CLBO 15 TOT4 LED DIM WB UL

### **PACKAGING**

For freight, please consult our offices

Total Volume: 328,4 ft<sup>3</sup>

Total Weight: Gross - 1324 Lb | Net -315,5 Lb