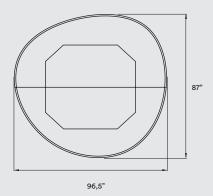

#### REF.

CLBO 15 TOT3 LED DIM GB UL CLBO 15 TOT3 LED DIM WB UL

### **PACKAGING**

For freight, please consult our offices

Total Volume: 328,4 ft<sup>3</sup>

Total Weight: Gross - 1321,9 Lb | Net - 312,9 Lb