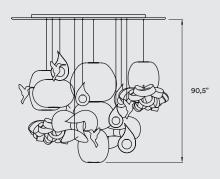

#### REF.

CLBO 15 TOT3 LED DIM GB UL CLBO 15 TOT3 LED DIM WB UL

#### **MATERIALS & COMPONENTS**

15 Wood Veneer Shades Shade mount required

White Laquered Wood Canopy

6 Ceramic Birds in Gold - GB or White Glaze - WB

Electrical & Steel Cables: The measurements have been calculated for a ceiling height of 11 - 13 ft. If your ceiling is higher let us know so we can adjust your cable lengths.