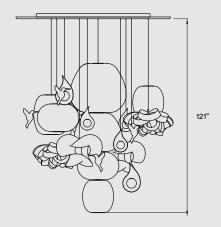

#### REF.

CLBO 15 TOT4 LED DIM GB UL CLBO 15 TOT4 LED DIM WB UL

# **MATERIALS & COMPONENTS**

15 Wood Veneer Shades Shade mount required

White Laquered Wood Canopy

6 Ceramic Birds in Gold - GB or White Glaze - WB

Electrical & Steel Cables: The measurements have been calculated for a ceiling height of 11 - 13 ft. If your ceiling is higher let us know so we can adjust your cable lengths.