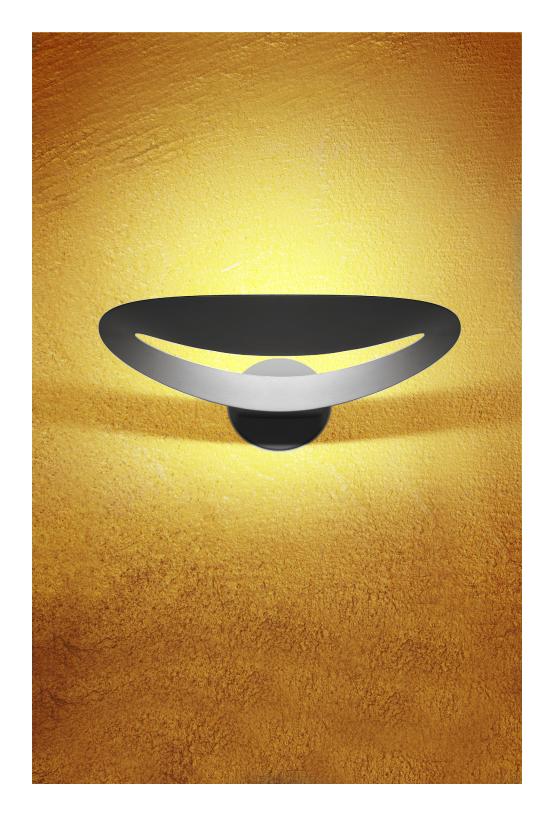

## **ELEGANCE**

The gently curved aluminum structure of Mesmeri exudes effortless elegance. Its supple lines encase and mask the internal light source emitting upwards.

### **ACCENT**

Mesmeri is an elegant wall lamp that will compliment and animate any interior space with character, whether residential or commercial. Its attractiveness lies in its curve-shaped diffuser, round wall support bracket in die-cast aluminum, and specular aluminum reflector.

#### **EMISSION**

indirect and diffused