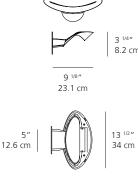

uminum structure of Mesmeri exudes effortless elegance. Its supple lines encase and mask the internal light source emitting upwards.



# REIMAGINED

Mesmeri's dimmable 300 watt halogen light has been reimagined with LED, to adapt to today's standards of intelligent, eco-friendly, and energy efficient lighting.





### **ACCENT**

Mesmeri is an elegant wall lamp that will compliment and animate any interior space with character, whether residential or commercial. Its attractiveness lies in its curve-shaped diffuser, round wall support bracket in die-cast aluminum, and specular aluminum reflector.

### MESMERI wall

MESMERI LED wall



#### **EMISSION**

indirect and diffused

#### LIGHT SOURCE

LED 28W 3000K >80CRI OR 28W 2700K >90CRI

#### DIMMING FEATURE

non dimmable

#### DIMENSIONS



#### FINISH



#### **CERTIFICATIONS**

c.UL.us listed



For retail sales contact information, please visit www.artemide.net/store-locator

For contract sales contact information, please visit www.artemide.net/contract-sales