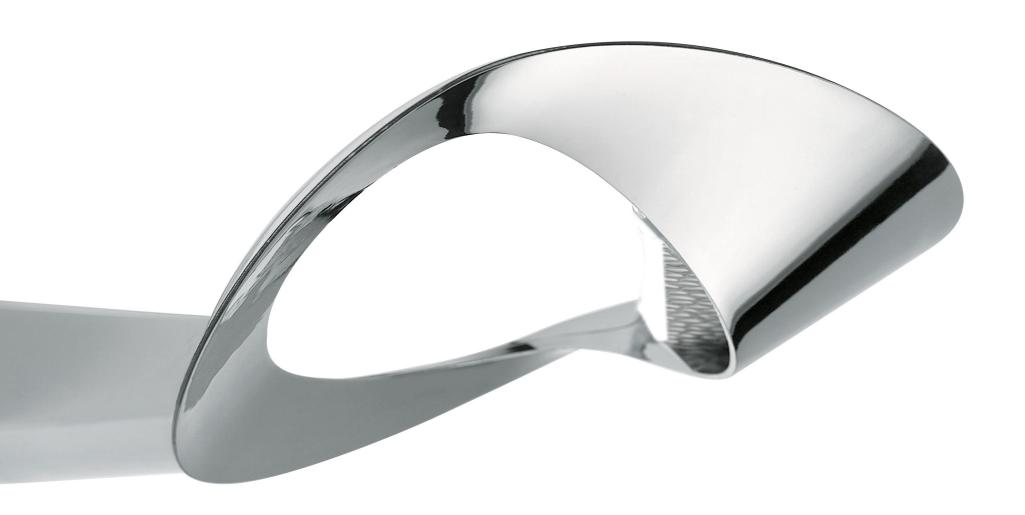

## **ELEGANCE**

The gently curved aluminum structure of Mesmeri exudes effortless elegance. Its supple lines encase and mask the internal light source emitting upwards.

### **ACCENT**

Mesmeri is an elegant wall lamp that will compliment and animate any interior space with character, whether residential or commercial. Its attractiveness lies in its curve-shaped diffuser, round wall support bracket in die-cast aluminum, and specular aluminum reflector.