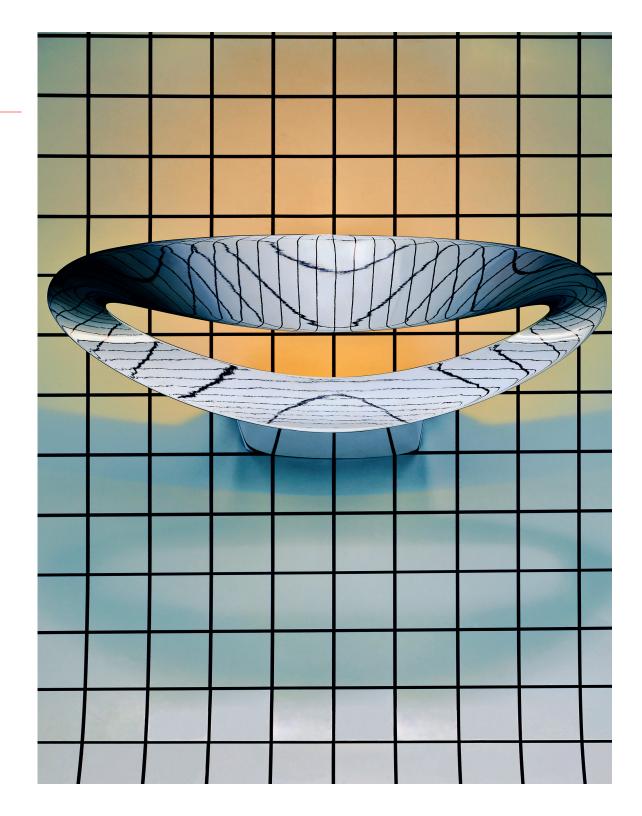

## **ELEGANCE**

The gently curved aluminum structure of Mesmeri exudes effortless elegance. Its supple lines encase and mask the internal light source emitting upwards.

### **ACCENT**

Mesmeri is an elegant wall lamp that will compliment and animate any interior space with character, whether residential or commercial. Its attractiveness lies in its curve-shaped diffuser, round wall support bracket in die-cast aluminum, and specular aluminum reflector.