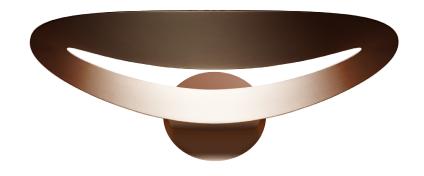

## **ELEGANCE**

The gently curved aluminum structure of Mesmeri exudes effortless elegance. Its supple lines encase and mask the internal light source emitting upwards.

### **ACCENT**

Mesmeri is an elegant wall lamp that will compliment and animate any interior space with character, whether residential or commercial. Its attractiveness lies in its curve-shaped diffuser, round wall support bracket in die-cast aluminum, and specular aluminum reflector.