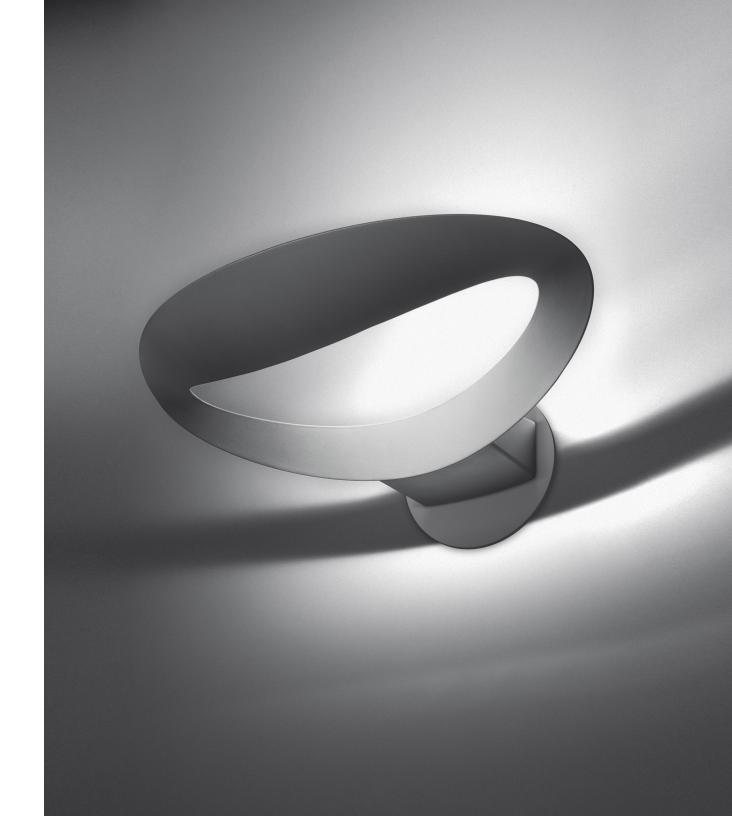

## **ELEGANCE**

The gently curved aluminum structure of Mesmeri exudes effortless elegance. Its supple lines encase and mask the internal light source emitting upwards.

### **ACCENT**

Mesmeri is an elegant wall lamp that will compliment and animate any interior space with character, whether residential or commercial. Its attractiveness lies in its curve-shaped diffuser, round wall support bracket in die-cast aluminum, and specular aluminum reflector.