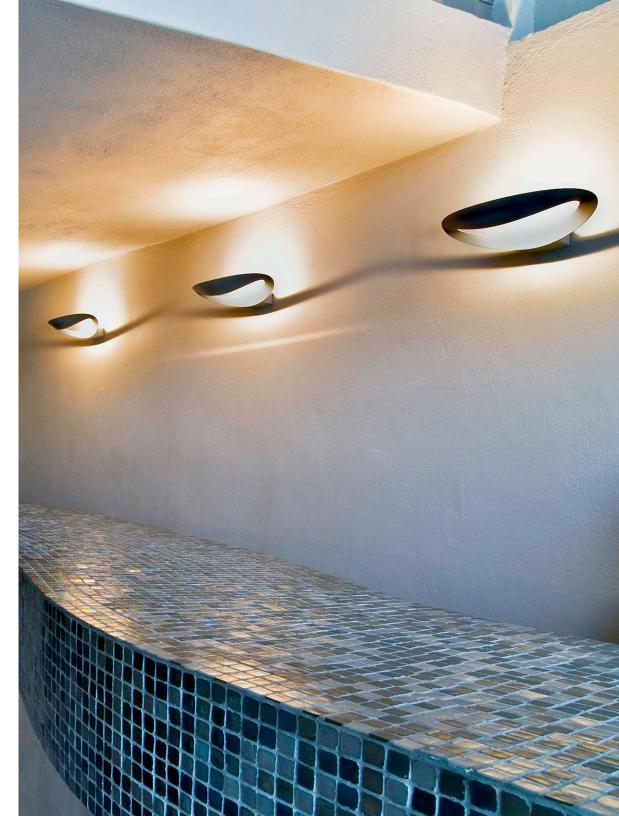

## **ELEGANCE**

The gently curved aluminum structure of Mesmeri exudes effortless elegance. Its supple lines encase and mask the internal light source emitting upwards.

### **ACCENT**

Mesmeri is an elegant wall lamp that will compliment and animate any interior space with character, whether residential or commercial. Its attractiveness lies in its curve-shaped diffuser, round wall support bracket in die-cast aluminum, and specular aluminum reflector.

#### **EMISSION**

indirect and diffused