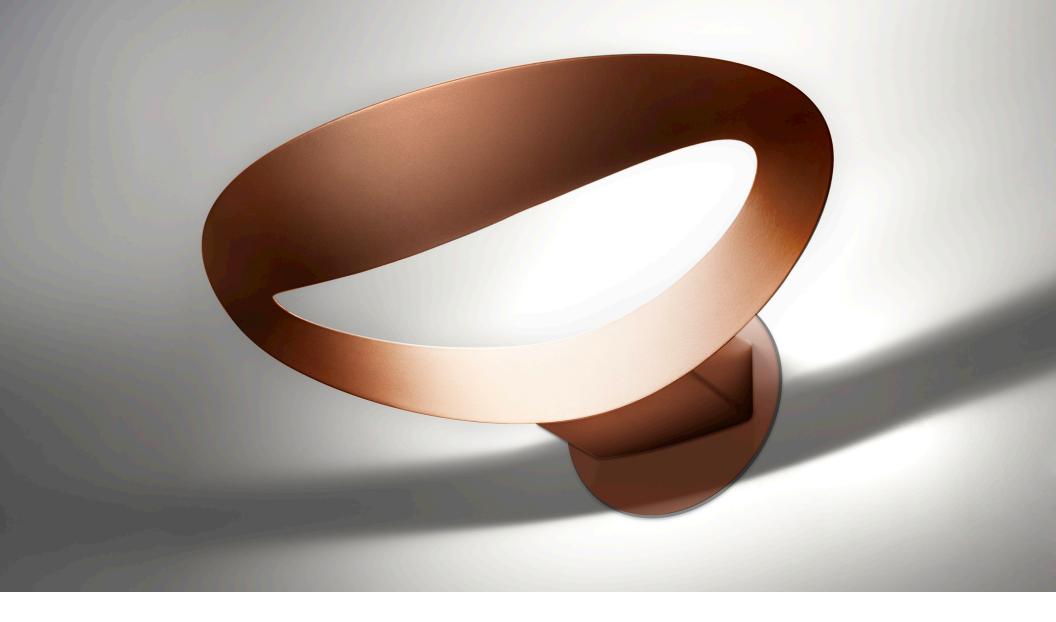

## **ELEGANCE**

The gently curved aluminum structure of Mesmeri exudes effortless elegance. Its supple lines encase and mask the internal light source emitting upwards.

### **ACCENT**

Mesmeri is an elegant wall lamp that will compliment and animate any interior space with character, whether residential or commercial. Its attractiveness lies in its curve-shaped diffuser, round wall support bracket in die-cast aluminum, and specular aluminum reflector.