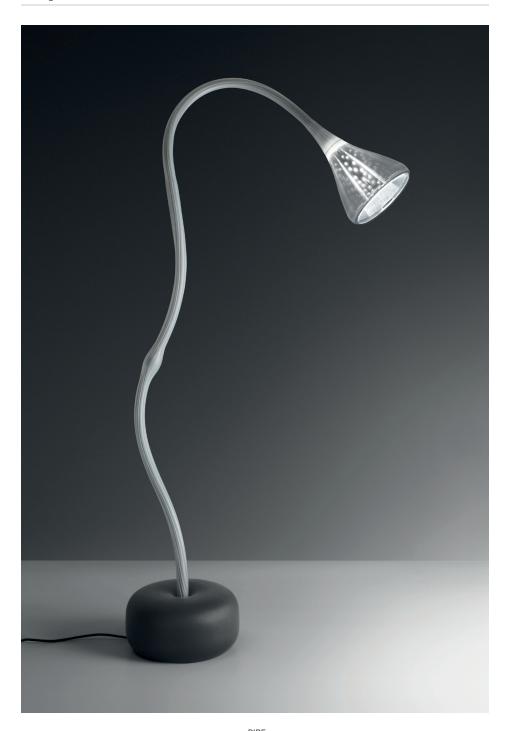

# WHIMSICAL

Pipe's undulating form inspires a whimsical atmosphere with its steel base coat-ed with a silicone, "soft touch" sheath. Its perforated diffuser in transparent poly-carbonate with rubber-effect coat, and internal reflector create pleasantly sheer ambient lighting.

## Pipe Floor

#### Technical data

| MATERIALS       | Steel base "soft touch" effect painted.                                                                                                        |
|-----------------|------------------------------------------------------------------------------------------------------------------------------------------------|
|                 | Stem covered by a natural platinic silicone sheath (anti-yellowing).                                                                           |
|                 | Diffuser in transparent polycarbonate with rubber-effect coat; transparent lens; internal reflector made of specular with random perforations. |
| EMISSION        | Adjustable direct or indirect diffused                                                                                                         |
| LIGHT SOURCE    | LED<br>27W 2700K >90CRI                                                                                                                        |
| DIMMING FEATURE | Touch dimmer on stem                                                                                                                           |
| FINISH          | O Standard                                                                                                                                     |