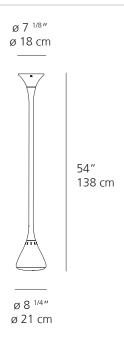

## **FLEXIBILITY**

The Pipe luminaire family available in floor, wall, ceiling, and suspension embodies the full functionality of a broad range of movement and flexibility, featuring a fully adjustable upper stem and rotatable diffuser. The floor luminaire features an incorporated dimmer switch.

## Pipe Suspension

#### Technical data

| MATERIALS       | Flexible painted steel structure, covered with a natural anti-yellowing silicone case. |
|-----------------|----------------------------------------------------------------------------------------|
| EMISSION        | Adjustable direct or indirect diffused                                                 |
| LIGHT SOURCE    | LED<br>27W 2700K >90CRI                                                                |
| DIMMING FEATURE | Dimmable                                                                               |
| FINISH          | O Standard                                                                             |
| CERTIFICATIONS  | c.UL.us listed                                                                         |