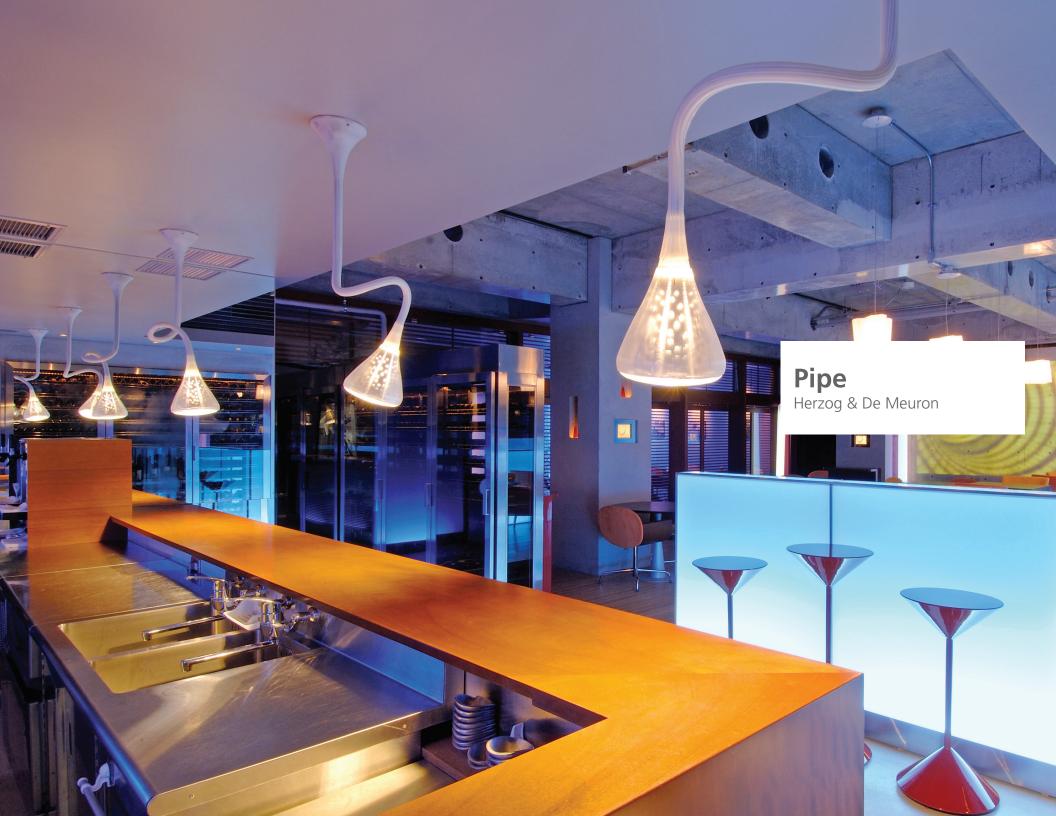

## **FLEXIBILITY**

The Pipe luminaire family available in floor, wall, ceiling, and suspension embodies the full functionality of a broad range of movement and flexibility, featuring a fully adjustable upper stem and rotatable diffuser. The floor luminaire features an incorporated dimmer switch.

# WHIMSICAL

Pipe's undulating form inspires a whimsical atmosphere with its steel base coat-ed with a silicone, "soft touch" sheath. Its perforated diffuser in transparent poly-carbonate with rubber-effect coat, and internal reflector create pleasantly sheer ambient lighting.