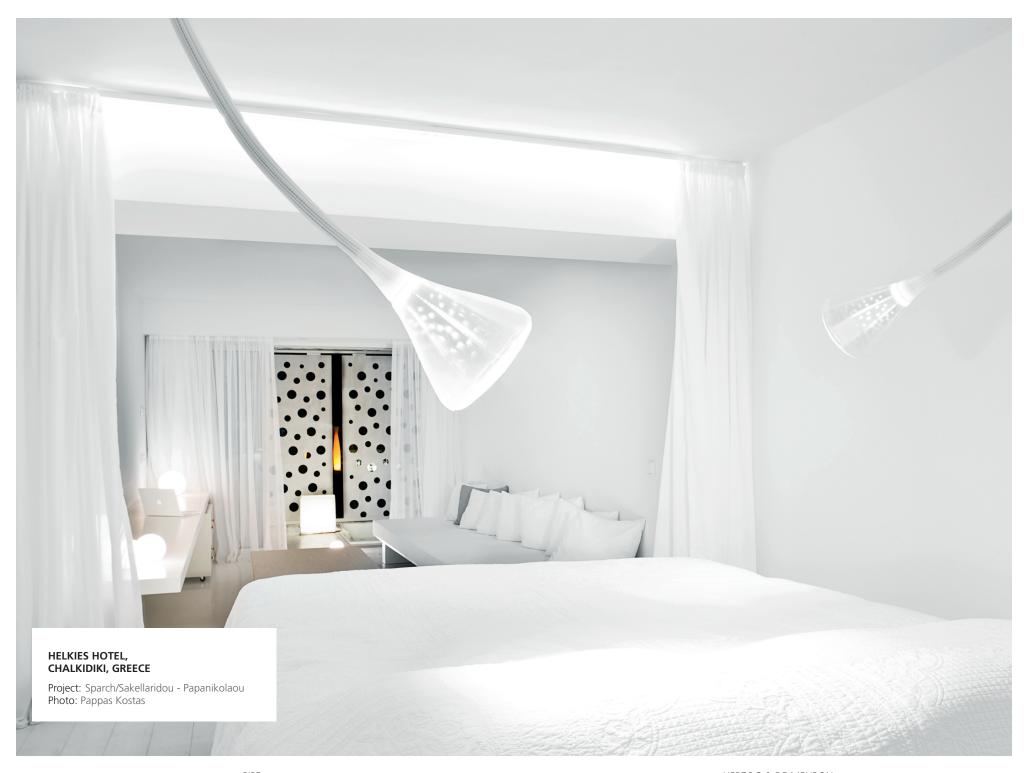

# WHIMSICAL

Pipe's undulating form inspires a whimsical atmosphere with its steel base coat-ed with a silicone, "soft touch" sheath. Its perforated diffuser in transparent poly-carbonate with rubber-effect coat, and internal reflector create pleasantly sheer ambient lighting.

# REIMAGINED

Pipe has been reimagined in LED, to adapt to today's standards of intelligent, eco-friendly, and energy efficient lighting.

Project: Katerina Vasileiadou, Annet Papadimitrou Photo: Studio Karos