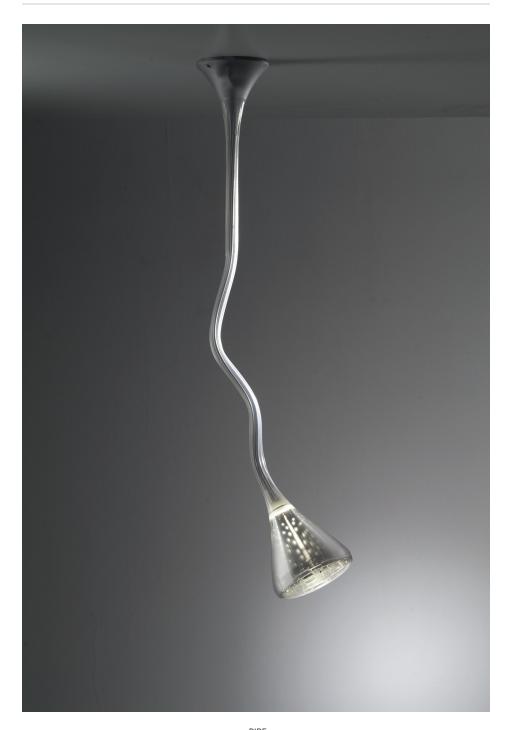

## **FLEXIBILITY**

The Pipe luminaire family available in floor, wall, ceiling, and suspension embodies the full functionality of a broad range of movement and flexibility, featuring a fully adjustable upper stem and rotatable diffuser. The floor luminaire features an incorporated dimmer switch.

# WHIMSICAL

Pipe's undulating form inspires a whimsical atmosphere with its steel base coat-ed with a silicone, "soft touch" sheath. Its perforated diffuser in transparent poly-carbonate with rubber-effect coat, and internal reflector create pleasantly sheer ambient lighting.

## Pipe Suspension