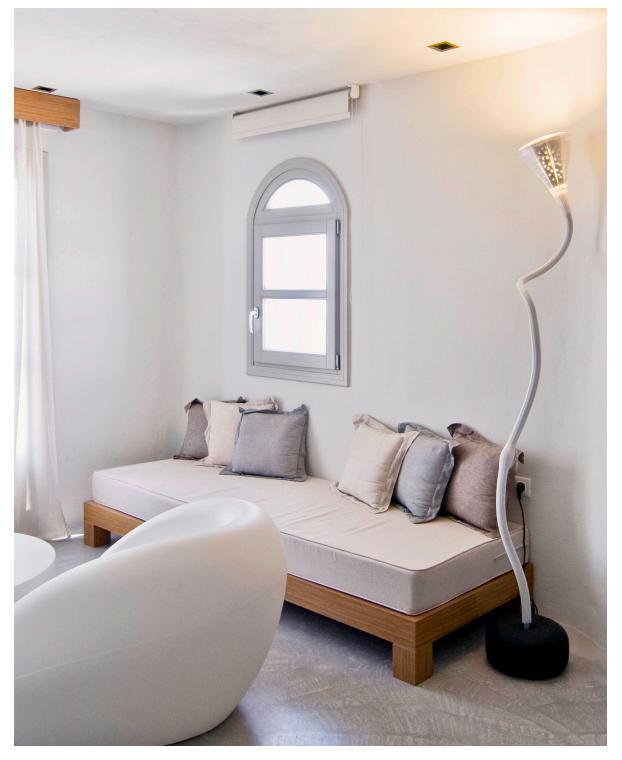

# WHIMSICAL

Pipe's undulating form inspires a whimsical atmosphere with its steel base coat-ed with a silicone, "soft touch" sheath. Its perforated diffuser in transparent poly-carbonate with rubber-effect coat, and internal reflector create pleasantly sheer ambient lighting.

## Pipe Floor

#### Technical data

| MATERIALS       | Steel base "soft touch" effect painted.                                                                                                        |
|-----------------|------------------------------------------------------------------------------------------------------------------------------------------------|
|                 | Stem covered by a natural platinic silicone sheath (anti-yellowing).                                                                           |
|                 | Diffuser in transparent polycarbonate with rubber-effect coat; transparent lens; internal reflector made of specular with random perforations. |
| EMISSION        | Adjustable direct or indirect diffused                                                                                                         |
| LIGHT SOURCE    | LED<br>27W 2700K >90CRI                                                                                                                        |
| DIMMING FEATURE | Touch dimmer on stem                                                                                                                           |
| FINISH          | O Standard                                                                                                                                     |