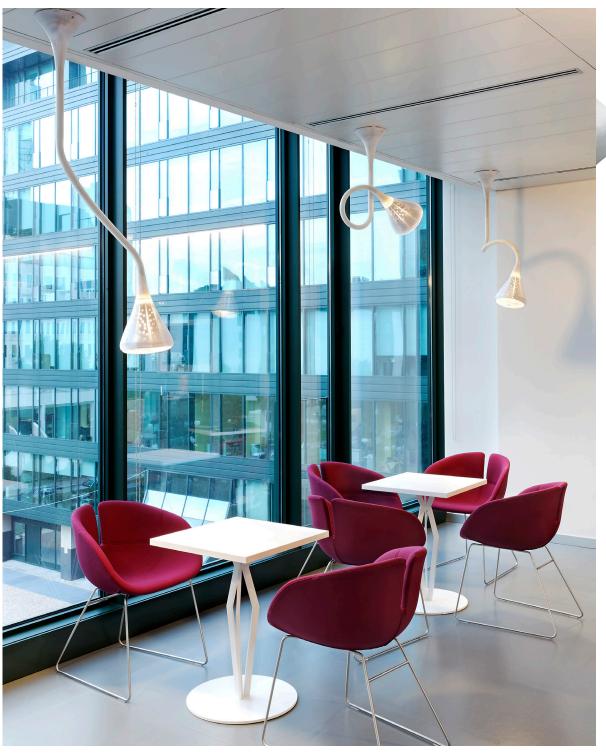

## **FLEXIBILITY**

The Pipe luminaire family available in floor, wall, ceiling, and suspension embodies the full functionality of a broad range of movement and flexibility, featuring a fully adjustable upper stem and rotatable diffuser. The floor luminaire features an incorporated dimmer switch.

# WHIMSICAL

Pipe's undulating form inspires a whimsical atmosphere with its steel base coat-ed with a silicone, "soft touch" sheath. Its perforated diffuser in transparent poly-carbonate with rubber-effect coat, and internal reflector create pleasantly sheer ambient lighting.