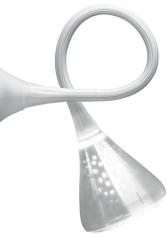

# WHIMSICAL

Pipe's undulating form inspires a whimsical atmosphere with its steel base coat-ed with a silicone, "soft touch" sheath. Its perforated diffuser in transparent poly-carbonate with rubber-effect coat, and internal reflector create pleasantly sheer ambient lighting.