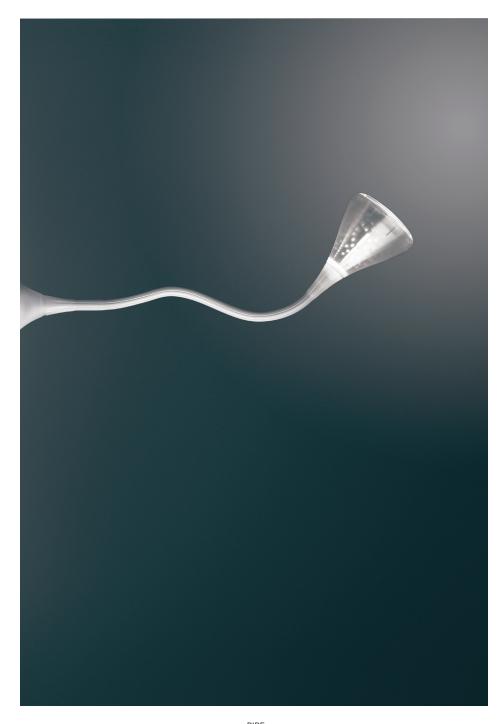

## **FLEXIBILITY**

The Pipe luminaire family available in floor, wall, ceiling, and suspension embodies the full functionality of a broad range of movement and flexibility, featuring a fully adjustable upper stem and rotatable diffuser. The floor luminaire features an incorporated dimmer switch.

# WHIMSICAL

Pipe's undulating form inspires a whimsical atmosphere with its steel base coat-ed with a silicone, "soft touch" sheath. Its perforated diffuser in transparent poly-carbonate with rubber-effect coat, and internal reflector create pleasantly sheer ambient lighting.

# Pipe Wall/Ceiling