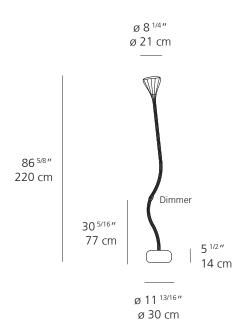

## **FLEXIBILITY**

The Pipe luminaire family available in floor, wall, ceiling, and suspension embodies the full functionality of a broad range of movement and flexibility, featuring a fully adjustable upper stem and rotatable diffuser. The floor luminaire features an incorporated dimmer switch.

#### Technical data

| MATERIALS       | Steel base "soft touch" effect painted.                                                                                                        |
|-----------------|------------------------------------------------------------------------------------------------------------------------------------------------|
|                 | Stem covered by a natural platinic silicone sheath (anti-yellowing).                                                                           |
|                 | Diffuser in transparent polycarbonate with rubber-effect coat; transparent lens; internal reflector made of specular with random perforations. |
| EMISSION        | Adjustable direct or indirect diffused                                                                                                         |
| LIGHT SOURCE    | LED<br>27W 2700K >90CRI                                                                                                                        |
| DIMMING FEATURE | Touch dimmer on stem                                                                                                                           |
| FINISH          | O Standard                                                                                                                                     |