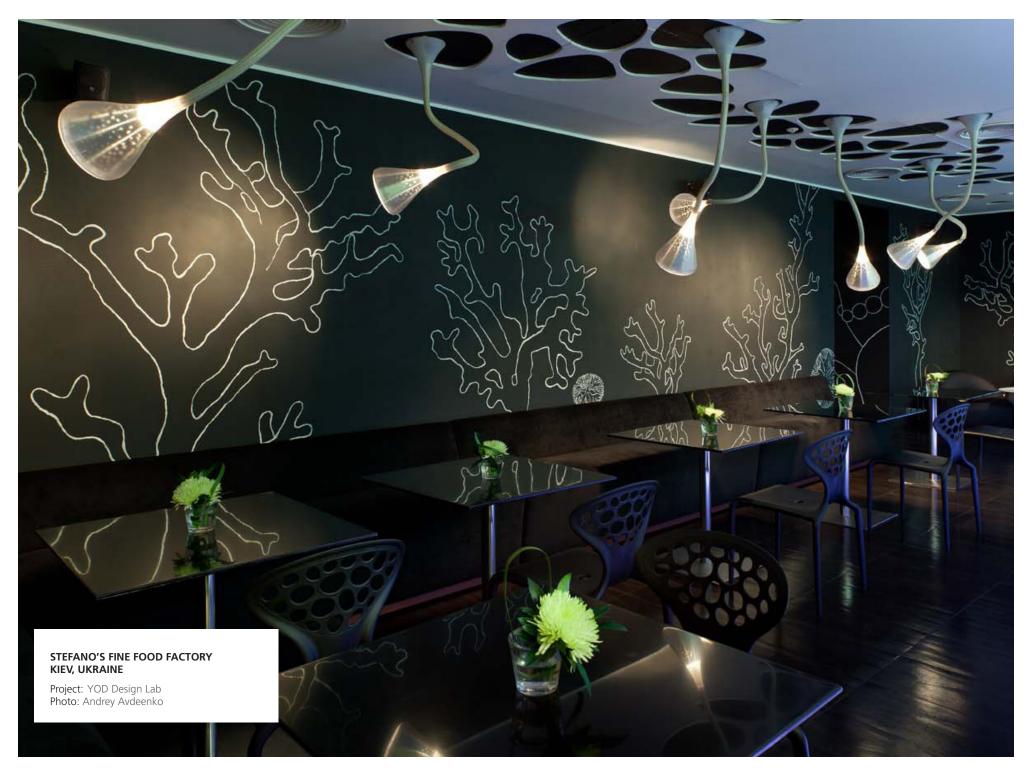

# WHIMSICAL

Pipe's undulating form inspires a whimsical atmosphere with its steel base coat-ed with a silicone, "soft touch" sheath. Its perforated diffuser in transparent poly-carbonate with rubber-effect coat, and internal reflector create pleasantly sheer ambient lighting.

# REIMAGINED

Pipe has been reimagined in LED, to adapt to today's standards of intelligent, eco-friendly, and energy efficient lighting.

Project: Katerina Vasileiadou, Annet Papadimitrou Photo: Studio Karos