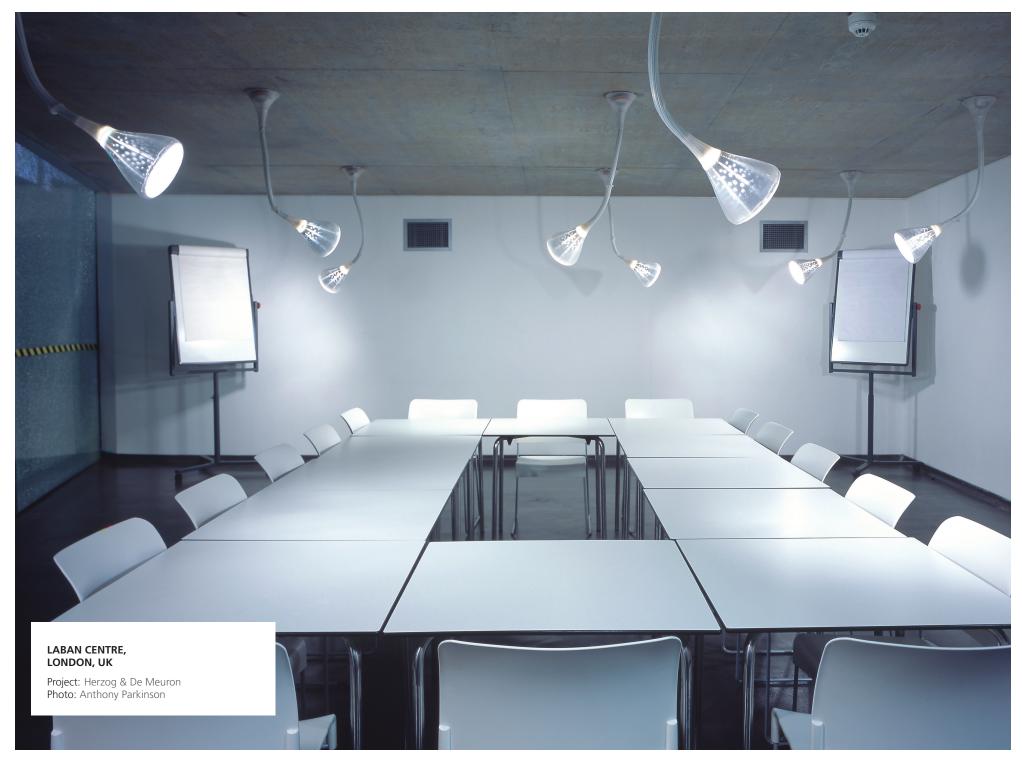

## **FLEXIBILITY**

The Pipe luminaire family available in floor, wall, ceiling, and suspension embodies the full functionality of a broad range of movement and flexibility, featuring a fully adjustable upper stem and rotatable diffuser. The floor luminaire features an incorporated dimmer switch.

# WHIMSICAL

Pipe's undulating form inspires a whimsical atmosphere with its steel base coat-ed with a silicone, "soft touch" sheath. Its perforated diffuser in transparent poly-carbonate with rubber-effect coat, and internal reflector create pleasantly sheer ambient lighting.