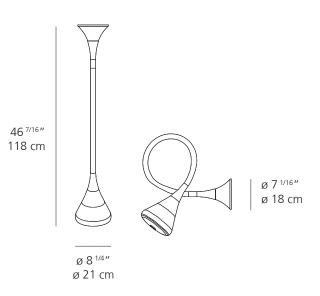

## **FLEXIBILITY**

The Pipe luminaire family available in floor, wall, ceiling, and suspension embodies the full functionality of a broad range of movement and flexibility, featuring a fully adjustable upper stem and rotatable diffuser. The floor luminaire features an incorporated dimmer switch.

## Pipe Floor

#### Technical data

| MATERIALS       | Steel base "soft touch" effect painted.                                                                                                        |
|-----------------|------------------------------------------------------------------------------------------------------------------------------------------------|
|                 | Stem covered by a natural platinic silicone sheath (anti-yellowing).                                                                           |
|                 | Diffuser in transparent polycarbonate with rubber-effect coat; transparent lens; internal reflector made of specular with random perforations. |
| EMISSION        | Adjustable direct or indirect diffused                                                                                                         |
| LIGHT SOURCE    | LED<br>27W 2700K >90CRI                                                                                                                        |
| DIMMING FEATURE | Touch dimmer on stem                                                                                                                           |
| FINISH          | O Standard                                                                                                                                     |