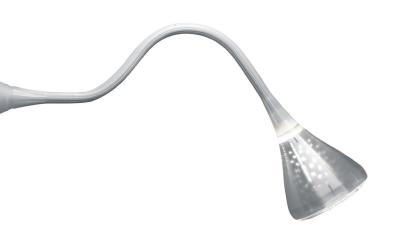

## **FLEXIBILITY**

The Pipe luminaire family available in floor, wall, ceiling, and suspension embodies the full functionality of a broad range of movement and flexibility, featuring a fully adjustable upper stem and rotatable diffuser. The floor luminaire features an incorporated dimmer switch.

# WHIMSICAL

Pipe's undulating form inspires a whimsical atmosphere with its steel base coat-ed with a silicone, "soft touch" sheath. Its perforated diffuser in transparent poly-carbonate with rubber-effect coat, and internal reflector create pleasantly sheer ambient lighting.