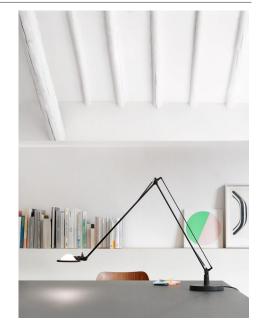

## BERENICE

design Alberto Meda/Paolo Rizzatto

Type: Table

35W/12V Halogen - frosted Light source:

Bi-Pin T-3 GY6.35

Product use: Indoor

Materials: Metal parts in diecast aluminium, reinforced nylon

frictional joints, rynite head parabolic reflector in metal or

arm joints and the 360° rotary movement of the head allow the light to be directed with minimum obstruction and maximum manageability. The reflector, made of pressed glass or aluminium, emits a concentrated beam

of light that focuses attention.

Awards: Compasso d'Oro ADI selection, 1987

Reference code: D12EL 1D120=00E520 alu

1D120=00E501 black

D12EL pt 1D120=0PE520 alu

1D120=0PE501 black

D12EL pi 1D120=P0E520 alu

1D120=P0E501 black