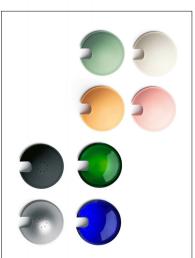

pressed glass.

Colors: Structure in alu, black

Glass reflector in white satin, pink, yellow, sage green

Metal reflector in alu, black

Description: Petite and precise, solid and stable. The fluidity of the

Glass reflector 1D120/4/1503 white satin

1D120/4/1524 pink 1D120/4/1527 yellow sage green 1D120/4/1537 1D120/4/1510 blue

1D120/4/1511 green

Metal reflector 1D120/5/1520 alu

1D120/5/1501 black