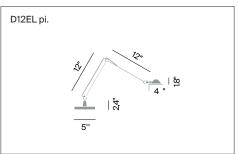

of light that focuses attention.

Awards: Compasso d'Oro ADI selection, 1987

Reference code: D12EL 1D120=00E520 alu

1D120=00E501 black

D12EL pt 1D120=0PE520 alu

1D120=0PE501 black

D12EL pi 1D120=P0E520 alu

1D120=P0E501 black