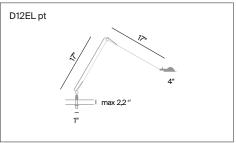

of light that focuses attention.

Awards: Compasso d'Oro ADI selection, 1987

Reference code: D12EL 1D120=00E520 alu

1D120=00E501 black

D12EL pt 1D120=0PE520 alu

1D120=0PE501 black

D12EL pi 1D120=P0E520 alu

1D120=P0E501 black