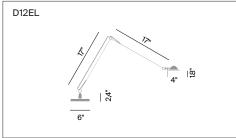

of light that focuses attention.

Awards: Compasso d'Oro ADI selection, 1987

Reference code: D12EL 1D120=00E520 alu

1D120=00E501 black

D12EL pt 1D120=0PE520 alu

1D120=0PE501 black

D12EL pi 1D120=P0E520 alu

1D120=P0E501 black