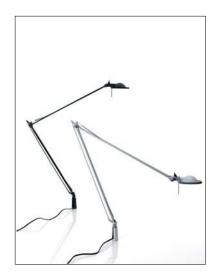

pressed glass.

Colors: Structure in alu, black

Glass reflector in white satin, pink, yellow, sage green

Metal reflector in alu, black

Description: Petite and precise, solid and stable. The fluidity of the

arm joints and the 360° rotary movement of the head allow the light to be directed with minimum obstruction and maximum manageability. The reflector, made of pressed glass or aluminium, emits a concentrated beam