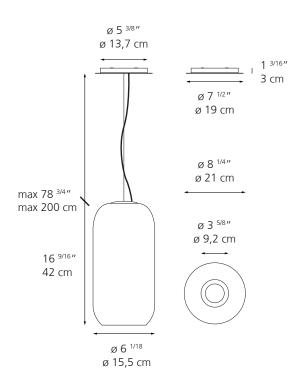

# Gople Lamp Suspension

| TOTAL POWER     | LED (bulb non integrated only)<br>Max 20W E26/A19                                                                                             |
|-----------------|-----------------------------------------------------------------------------------------------------------------------------------------------|
| DIMMING FEATURE | Dimmable                                                                                                                                      |
| COLOR           | <ul> <li>Transparent glass with white gradient</li> <li>Transparent with chrome gradient</li> <li>Transparent with copper gradient</li> </ul> |
| CERTIFICATIONS  | c.UL.us listed                                                                                                                                |
|                 |                                                                                                                                               |