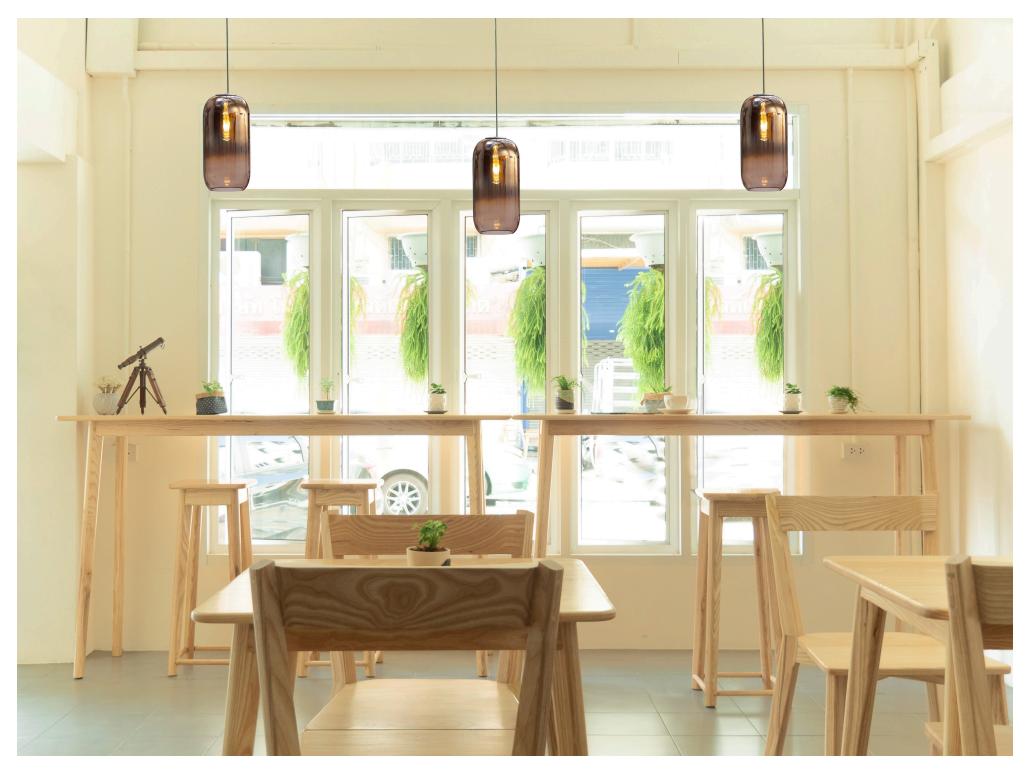

roduced according to ancient Venetian glass-blowing techniques and created in Murano. The soft glass helps diffuse a soft glow, as light fills the pill shaped diffuser. The diffuser is available in three options: crystal glass with a white gradient, transparent glass with a silver or copper metallic finish.

# The human light

Gople Lamp is the perfect example of Artemide's guiding philosophy of "The Human Light". It aspires to create light that is good for the wellness of man and for the environment that has a positive impact on our quality of life.







### **Savoir Faire**

The human and responsible light goes hand in hand with design and material savoir faire, combining next-generation technology with ancient techniques. It is a perfect expression of sustainable design.

GOPLE LAMP



14

GOPLE LAMP

### Wellness

The end result is a product that delivers both visual comfort and aesthetic value, while contributing to the wellness of both man and the environment.







### Muuuz award 2018





# Projects

#### BIG OFFICES, COPENHAGEN, DENMARK

Architectural Project: Offices 2018





# Gople Lamp Suspension





| TOTAL POWER     | LED (bulb non integrated only)<br>Max 20W E26/A19                                                                                             |
|-----------------|-----------------------------------------------------------------------------------------------------------------------------------------------|
| DIMMING FEATURE | Dimmable