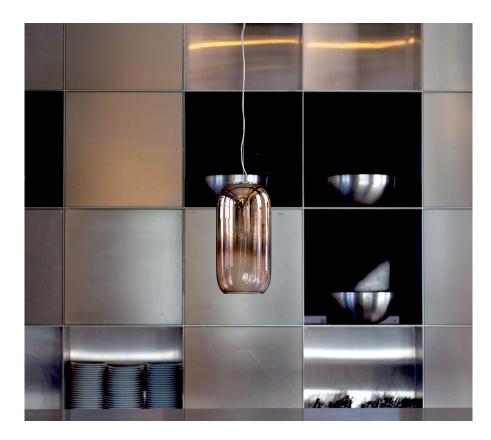

# Murano glass.

A powerful LED light source is housed within a handblown glass diffuser, produced according to ancient Venetian glass-blowing techniques and created in Murano. The soft glass helps diffuse a soft glow, as light fills the pill shaped diffuser. The diffuser is available in three options: crystal glass with a white gradient, transparent glass with a silver or copper metallic finish.