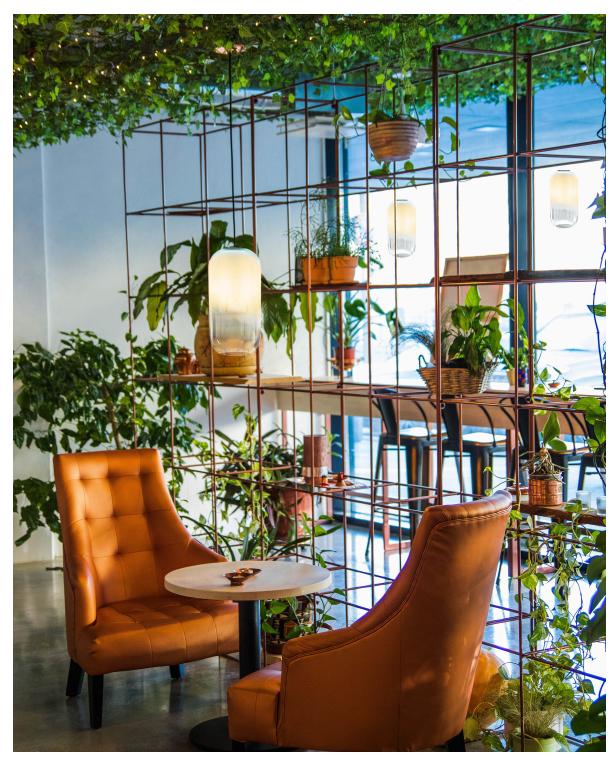

available in three options: crystal glass with a white gradient, transparent glass with a silver or copper metallic finish.

# The human light

Gople Lamp is the perfect example of Artemide's guiding philosophy of "The Human Light". It aspires to create light that is good for the wellness of man and for the environment that has a positive impact on our quality of life.







### **Savoir Faire**

The human and responsible light goes hand in hand with design and material savoir faire, combining next-generation technology with ancient techniques. It is a perfect expression of sustainable design.

GOPLE LAMP



14

GOPLE LAMP

### Wellness

The end result is a product that delivers both visual comfort and aesthetic value, while contributing to the wellness of both man and the environment.







### Muuuz award 2018





# Projects

#### BIG OFFICES, COPENHAGEN, DENMARK

Architectural Project: Offices 2018





# Gople Lamp Suspension





| TOTAL POWER     | LED (bulb non integrated only)<br>Max 20W E26/A19                                                                                             |
|-----------------|-----------------------------------------------------------------------------------------------------------------------------------------------|
| DIMMING FEATURE | Dimmable                                                                                                                                      |
| COLOR           | <ul> <li>Transparent glass with white gradient</li> <li>Transparent with chrome gradient</li> <li>Transparent with copper gradient</li>