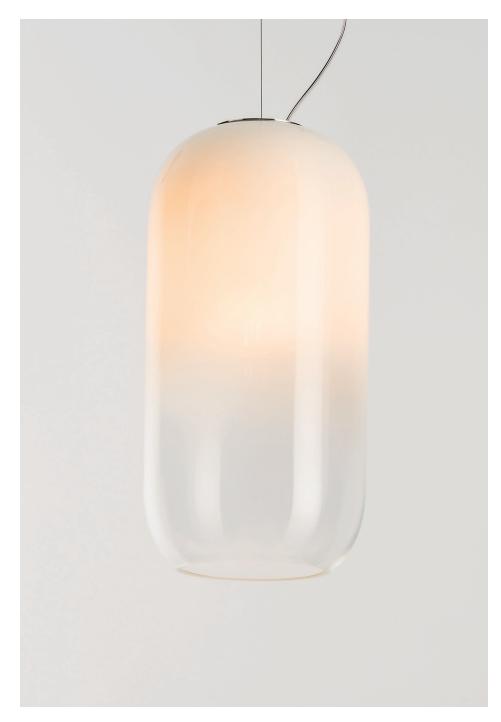

# Murano glass.

A powerful LED light source is housed within a handblown glass diffuser, produced according to ancient Venetian glass-blowing techniques and created in Murano. The soft glass helps diffuse a soft glow, as light fills the pill shaped diffuser. The diffuser is available in three options: crystal glass with a white gradient, transparent glass with a silver or copper metallic finish.

# Gople Lamp Suspension

| TOTAL POWER     | LED (bulb non integrated only)<br>Max 20W E26/A19                                                                                             |
|-----------------|-----------------------------------------------------------------------------------------------------------------------------------------------|
| DIMMING FEATURE | Dimmable                                                                                                                                      |
| COLOR           | <ul> <li>Transparent glass with white gradient</li> <li>Transparent with chrome gradient</li> <li>Transparent with copper gradient</li> </ul> |
| CERTIFICATIONS  | c.UL.us listed                                                                                                                                |
|                 |                                                                                                                                               |