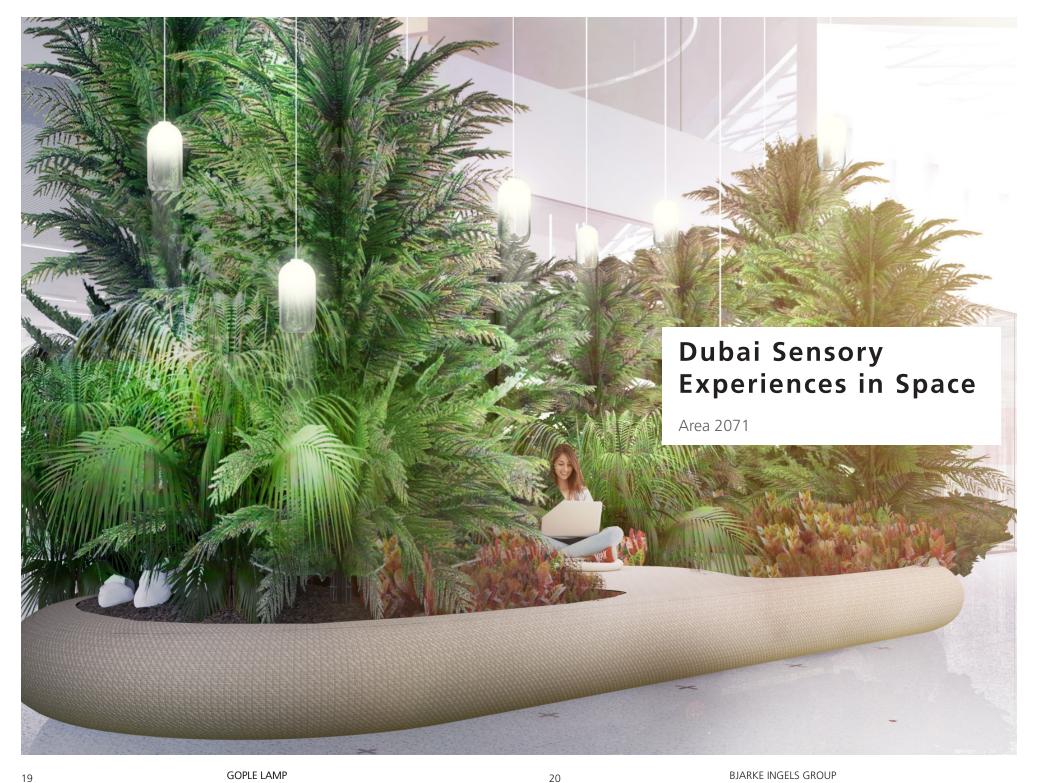

crystal glass with a white gradient, transparent glass with a silver or copper metallic finish.

# The human light

Gople Lamp is the perfect example of Artemide's guiding philosophy of "The Human Light". It aspires to create light that is good for the wellness of man and for the environment that has a positive impact on our quality of life.







### **Savoir Faire**

The human and responsible light goes hand in hand with design and material savoir faire, combining next-generation technology with ancient techniques. It is a perfect expression of sustainable design.

GOPLE LAMP



14

GOPLE LAMP

### Wellness

The end result is a product that delivers both visual comfort and aesthetic value, while contributing to the wellness of both man and the environment.







### Muuuz award 2018





# Projects

#### BIG OFFICES, COPENHAGEN, DENMARK

Architectural Project: Offices 2018





# Gople Lamp Suspension





| TOTAL POWER     | LED (bulb non integrated only)<br>Max 20W E26/A19                                                                                             |
|-----------------|-----------------------------------------------------------------------------------------------------------------------------------------------|
| DIMMING FEATURE | Dimmable                                                                                                                                      |
| COLOR           | <ul> <li>Transparent glass with white gradient</li> <li>Transparent with chrome gradient</li> <li>Transparent with copper gradient</li> </ul> |
| CERTIFICATIONS  |