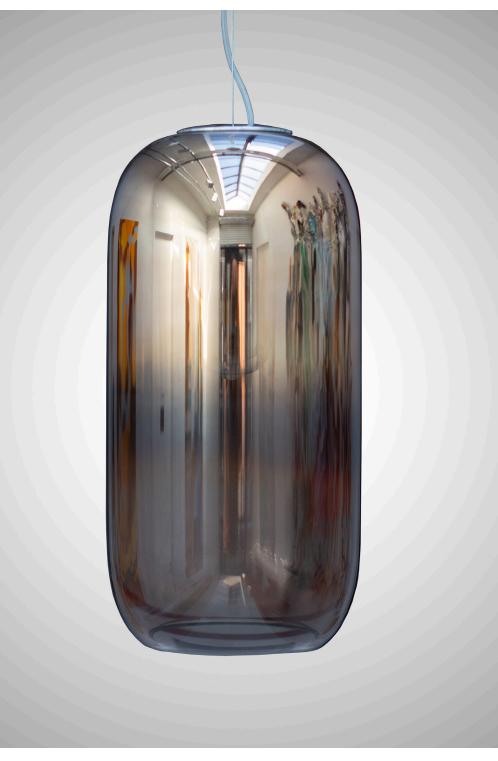

# Murano glass.

A powerful LED light source is housed within a handblown glass diffuser, produced according to ancient Venetian glass-blowing techniques and created in Murano. The soft glass helps diffuse a soft glow, as light fills the pill shaped diffuser. The diffuser is available in three options: crystal glass with a white gradient, transparent glass with a silver or copper metallic finish.