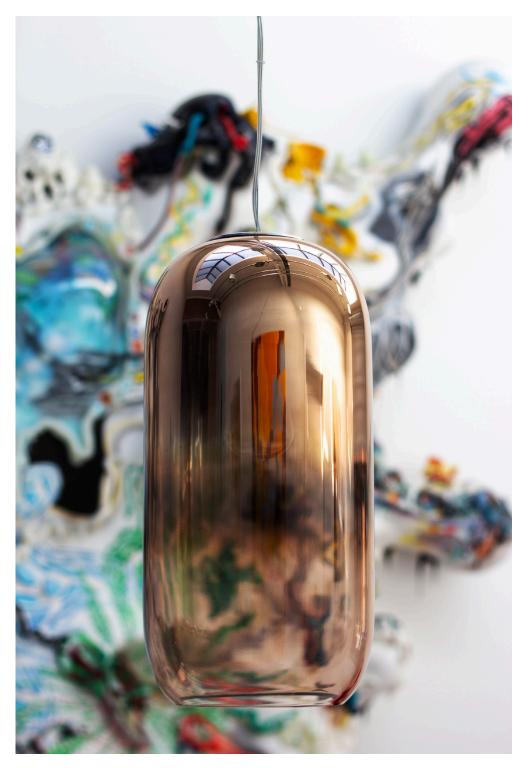

# Murano glass.

A powerful LED light source is housed within a handblown glass diffuser, produced according to ancient Venetian glass-blowing techniques and created in Murano. The soft glass helps diffuse a soft glow, as light fills the pill shaped diffuser. The diffuser is available in three options: crystal glass with a white gradient, transparent glass with a silver or copper metallic finish.