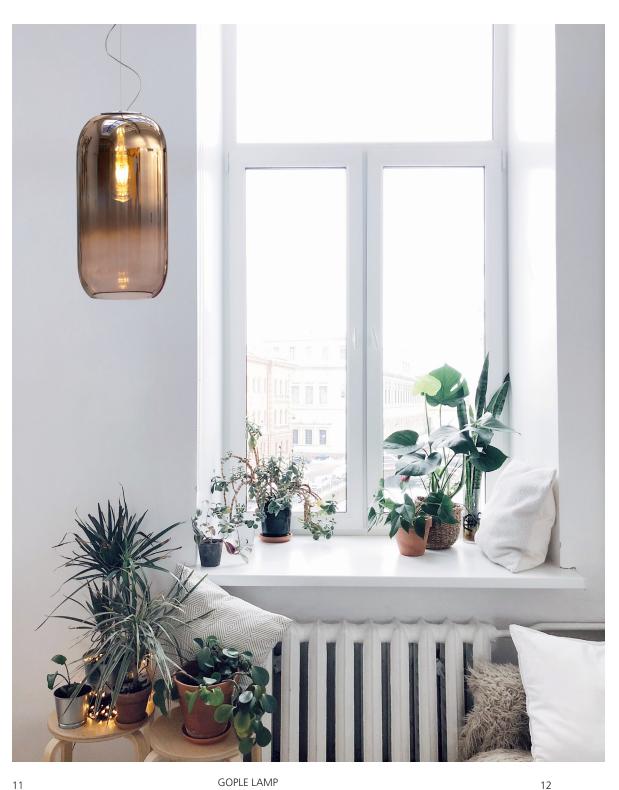

# Murano glass.

A powerful LED light source is housed within a handblown glass diffuser, produced according to ancient Venetian glass-blowing techniques and created in Murano. The soft glass helps diffuse a soft glow, as light fills the pill shaped diffuser. The diffuser is available in three options: crystal glass with a white gradient, transparent glass with a silver or copper metallic finish.

# The human light

Gople Lamp is the perfect example of Artemide's guiding philosophy of "The Human Light". It aspires to create light that is good for the wellness of man and for the environment that has a positive impact on our quality of life.

### Wellness

The end result is a product that delivers both visual comfort and aesthetic value, while contributing to the wellness of both man and the environment.