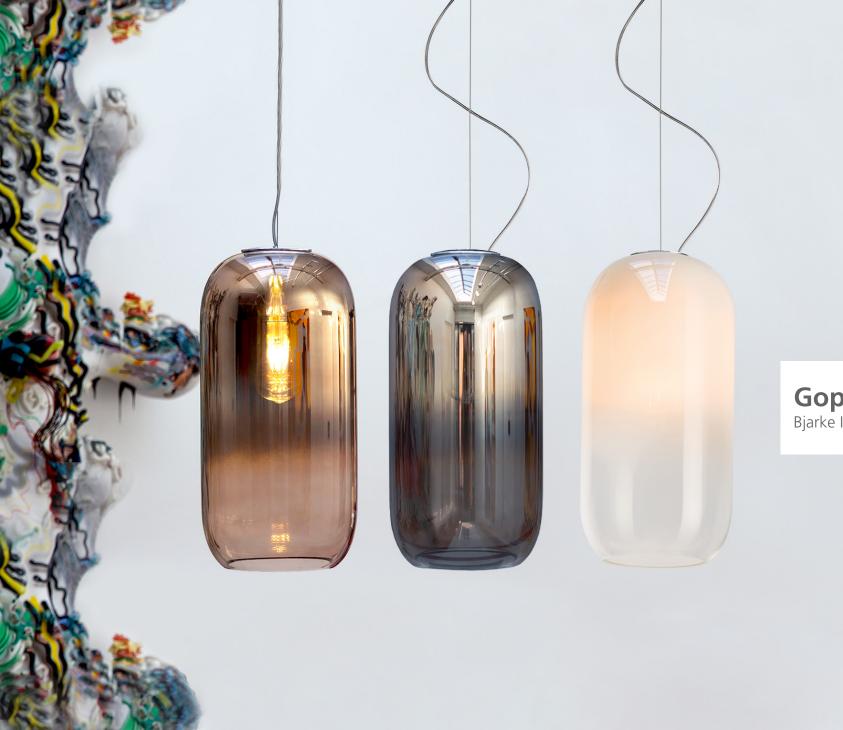

# Murano glass.

A powerful LED light source is housed within a handblown glass diffuser, produced according to ancient Venetian glass-blowing techniques and created in Murano. The soft glass helps diffuse a soft glow, as light fills the pill shaped diffuser. The diffuser is available in three options: crystal glass with a white gradient, transparent glass with a silver or copper metallic finish.

# Gople Lamp Suspension

| TOTAL POWER     | LED (bulb non integrated only)<br>Max 20W E26/A19                                                                                             |
|-----------------|-----------------------------------------------------------------------------------------------------------------------------------------------|
| DIMMING FEATURE | Dimmable                                                                                                                                      |
| COLOR           | <ul> <li>Transparent glass with white gradient</li> <li>Transparent with chrome gradient</li> <li>Transparent with copper gradient</li> </ul> |
| CERTIFICATIONS  | c.UL.us listed                                                                                                                                |
|                 |                                                                                                                                               |