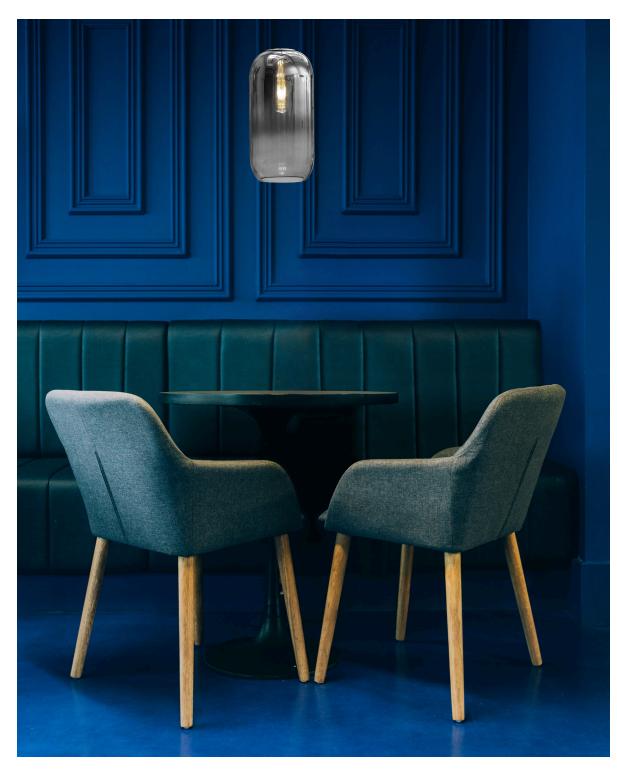

# Murano glass.

A powerful LED light source is housed within a handblown glass diffuser, produced according to ancient Venetian glass-blowing techniques and created in Murano. The soft glass helps diffuse a soft glow, as light fills the pill shaped diffuser. The diffuser is available in three options: crystal glass with a white gradient, transparent glass with a silver or copper metallic finish.

# Gople Lamp Suspension

| TOTAL POWER     | LED (bulb non integrated only)<br>Max 20W E26/A19                                                                                             |
|-----------------|-----------------------------------------------------------------------------------------------------------------------------------------------|
| DIMMING FEATURE | Dimmable                                                                                                                                      |
| COLOR           | <ul> <li>Transparent glass with white gradient</li> <li>Transparent with chrome gradient</li> <li>Transparent with copper gradient</li> </ul> |
| CERTIFICATIONS  | c.UL.us listed                                                                                                                                |
|                 |                                                                                                                                               |