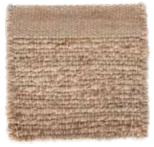

#### Technical information

| Fiber         | 100% Jute                   |            |            |             |  |
|---------------|-----------------------------|------------|------------|-------------|--|
| Technique     | Hand loomed                 |            |            |             |  |
| Туре          | Dhurrie                     |            |            |             |  |
| Total height  | 8mm                         |            |            |             |  |
| Density       | 17.050 knots/m <sup>2</sup> |            |            |             |  |
| Weight        | 2,3 kg                      |            |            |             |  |
| Sizes (cm)    | 170×240                     | 200×300    | 250×350    | 300×400     |  |
| Sizes (ft in) | 5'7"×7'10"                  | 6'7"×9'10" | 8'2"×11'6" | 9'10"×13'1" |  |