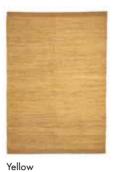

#### Technical information

| Fiber         | 100% Jute                   |            |            |             |  |
|---------------|-----------------------------|------------|------------|-------------|--|
| Technique     | Hand loomed                 |            |            |             |  |
| Туре          | Dhurrie                     |            |            |             |  |
| Total height  | 8mm                         |            |            |             |  |
| Density       | 17.050 knots/m <sup>2</sup> |            |            |             |  |
| Weight        | 2,3 kg                      |            |            |             |  |
| Sizes (cm)    | 170×240                     | 200×300    | 250×350    | 300×400     |  |
| Sizes (ft in) | 5'7"×7'10"                  | 6'7"×9'10" | 8'2"×11'6" | 9'10"×13'1" |  |