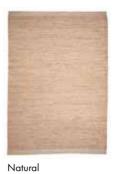

#### Technical information

| Fiber         | 100% Jute                   |            |            |             |  |
|---------------|-----------------------------|------------|------------|-------------|--|
| Technique     | Hand loomed                 |            |            |             |  |
| Туре          | Dhurrie                     |            |            |             |  |
| Total height  | 8mm                         |            |            |             |  |
| Density       | 17.050 knots/m <sup>2</sup> |            |            |             |  |
| Weight        | 2,3 kg                      |            |            |             |  |
| Sizes (cm)    | 170×240                     | 200×300    | 250×350    | 300×400     |  |
| Sizes (ft in) | 5'7"×7'10"                  | 6'7"×9'10" | 8'2"×11'6" | 9'10"×13'1" |  |