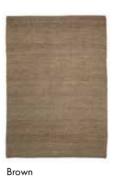

#### Technical information

| Fiber         | 100% Jute                   |            |            |             |  |
|---------------|-----------------------------|------------|------------|-------------|--|
| Technique     | Hand loomed                 |            |            |             |  |
| Туре          | Dhurrie                     |            |            |             |  |
| Total height  | 8mm                         |            |            |             |  |
| Density       | 17.050 knots/m <sup>2</sup> |            |            |             |  |
| Weight        | 2,3 kg                      |            |            |             |  |
| Sizes (cm)    | 170×240                     | 200×300    | 250×350    | 300×400     |  |
| Sizes (ft in) | 5'7"×7'10"                  | 6'7"×9'10" | 8'2"×11'6" | 9'10"×13'1" |  |