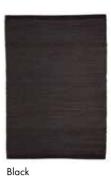

#### Technical information

| Fiber         | 100% Jute                   |            |            |             |  |
|---------------|-----------------------------|------------|------------|-------------|--|
| Technique     | Hand loomed                 |            |            |             |  |
| Туре          | Dhurrie                     |            |            |             |  |
| Total height  | 8mm                         |            |            |             |  |
| Density       | 17.050 knots/m <sup>2</sup> |            |            |             |  |
| Weight        | 2,3 kg                      |            |            |             |  |
| Sizes (cm)    | 170×240                     | 200×300    | 250×350    | 300×400     |  |
| Sizes (ft in) | 5'7"×7'10"                  | 6'7"×9'10" | 8'2"×11'6" | 9'10"×13'1" |  |