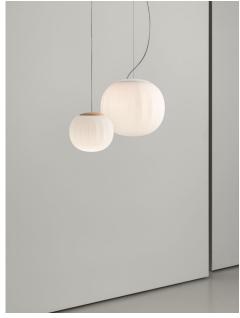

## LITA Design David Dolcini

Type: Suspension

Lamps: max LED FB 15W E26

120V~ 60Hz

Product use: Indoor

Materials: Solid ash wood or painted aluminium, blown glass diffuser

Colors: Structure: painted matt white or ash wood

Diffuser: satin opal

Description: The diffuser in opaline blown glass – whose surface is

scanned by the repetition of slight vertical cusps that vanish at the extremities – is combined with a wooden or aluminium structure, making Lita a product with a forceful material character. A timeless and evocative object that combines the crafts tradition with technical research, seductive in its way of matching visual and