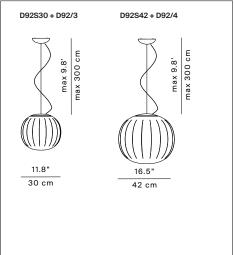

tactile sensations.

Marking:

Reference code: Structure for D92/3

D92S30 1D920S300502 painted matt white

D92S30 1D92ZS300599 ash wood

Structure for D92/4

D92S42 1D920S420502 painted matt white

D92S42 1D92ZS420599 ash wood

Diffuser

D92/3 1D920/300002 opal (Ø 11.8") D92/4 1D920/400002 opal (Ø 16.5")