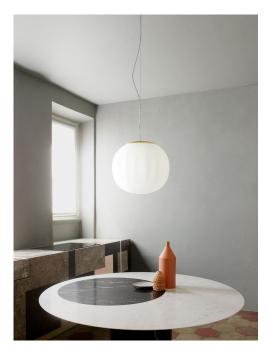

## LITA Design David Dolcini

Type: Suspension

Lamps: max LED FB 15W E26

120V~ 60Hz

Product use: Indoor

Materials: Solid ash wood or painted aluminium, blown glass diffuser

Colors: Structure: painted matt white or ash wood

Diffuser: satin opal

Description: The diffuser in opaline blown glass – whose surface is

scanned by the repetition of slight vertical cusps that vanish at the extremities – is combined with a wooden or aluminium structure, making Lita a product with a forceful material character. A timeless and evocative object that combines the crafts tradition with technical research, seductive in its way of matching visual and