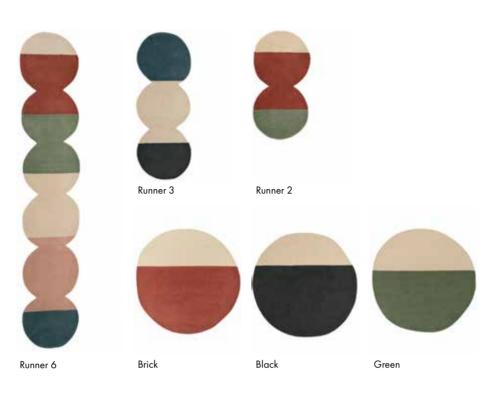

#### Technical information

| Fiber         | 100% New wo                 | loc       |           |           |           |            |
|---------------|-----------------------------|-----------|-----------|-----------|-----------|------------|
| Technique     | Hand tufted                 |           |           |           |           |            |
| Pile height   | 10mm                        |           |           |           |           |            |
| Total height  | 14mm                        |           |           |           |           |            |
| Density       | 56.000 tufts/m <sup>2</sup> |           |           |           |           |            |
| Weight        | 4,2 kg                      |           |           |           |           |            |
|               | Brick, Black, Green         |           |           | Runner 2  | Runner 3  | Runner 6   |
| Sizes (cm)    | 150×148                     | 200×197   | 250×247   | 75×141    | 75×200    | 75×396     |
| Sizes (ft in) | 4'11"×4'10"                 | 6'7"×6'5" | 8'2"×8'1" | 2'5"×7'5" | 2'5"×6'7" | 2'5"×12'12 |